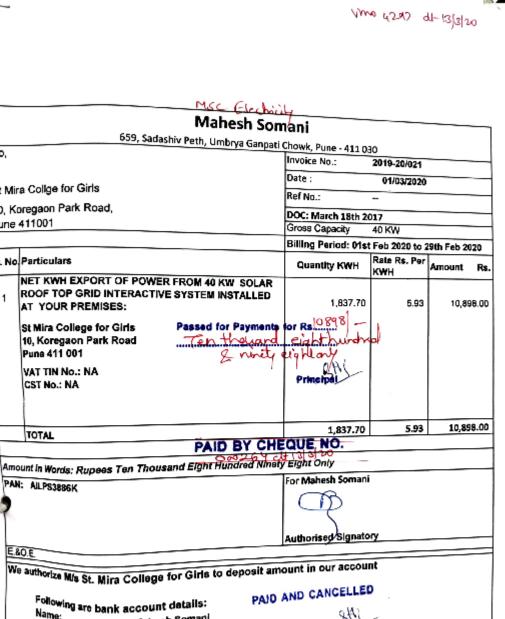

# 7.1.2 The Institution has facilities for alternate sources of energy and energy conservation measures

#### **Solar Energy Bill**

|        | Mahesh So                                                                                                                                                                                                                                                                                                                                                                                                                                                                                                                                                                                                                                                                                                                                                                                                                                                                                                                                                                                                                                                                                                                                                                                                                                                                                                                                                                                                                                                                                                                                                                                                                                                                                                                                                                                                                                                                                                                                                                                                                                                                                                                      | mani                                                                        |                           |            |        |
|--------|--------------------------------------------------------------------------------------------------------------------------------------------------------------------------------------------------------------------------------------------------------------------------------------------------------------------------------------------------------------------------------------------------------------------------------------------------------------------------------------------------------------------------------------------------------------------------------------------------------------------------------------------------------------------------------------------------------------------------------------------------------------------------------------------------------------------------------------------------------------------------------------------------------------------------------------------------------------------------------------------------------------------------------------------------------------------------------------------------------------------------------------------------------------------------------------------------------------------------------------------------------------------------------------------------------------------------------------------------------------------------------------------------------------------------------------------------------------------------------------------------------------------------------------------------------------------------------------------------------------------------------------------------------------------------------------------------------------------------------------------------------------------------------------------------------------------------------------------------------------------------------------------------------------------------------------------------------------------------------------------------------------------------------------------------------------------------------------------------------------------------------|-----------------------------------------------------------------------------|---------------------------|------------|--------|
|        |                                                                                                                                                                                                                                                                                                                                                                                                                                                                                                                                                                                                                                                                                                                                                                                                                                                                                                                                                                                                                                                                                                                                                                                                                                                                                                                                                                                                                                                                                                                                                                                                                                                                                                                                                                                                                                                                                                                                                                                                                                                                                                                                |                                                                             | 30                        |            |        |
| o.     | 659, Sadashiv Peth, Umbrya Ganpat                                                                                                                                                                                                                                                                                                                                                                                                                                                                                                                                                                                                                                                                                                                                                                                                                                                                                                                                                                                                                                                                                                                                                                                                                                                                                                                                                                                                                                                                                                                                                                                                                                                                                                                                                                                                                                                                                                                                                                                                                                                                                              | Invoice No.:                                                                | 2021-22/09                |            | 4      |
|        |                                                                                                                                                                                                                                                                                                                                                                                                                                                                                                                                                                                                                                                                                                                                                                                                                                                                                                                                                                                                                                                                                                                                                                                                                                                                                                                                                                                                                                                                                                                                                                                                                                                                                                                                                                                                                                                                                                                                                                                                                                                                                                                                | Date :                                                                      | 03-03-2022                |            |        |
|        | - Calley for Cirls                                                                                                                                                                                                                                                                                                                                                                                                                                                                                                                                                                                                                                                                                                                                                                                                                                                                                                                                                                                                                                                                                                                                                                                                                                                                                                                                                                                                                                                                                                                                                                                                                                                                                                                                                                                                                                                                                                                                                                                                                                                                                                             | Ref No.:                                                                    | -                         |            |        |
|        | a Collge for Girls                                                                                                                                                                                                                                                                                                                                                                                                                                                                                                                                                                                                                                                                                                                                                                                                                                                                                                                                                                                                                                                                                                                                                                                                                                                                                                                                                                                                                                                                                                                                                                                                                                                                                                                                                                                                                                                                                                                                                                                                                                                                                                             | DOC: March 18th 20                                                          | 117                       |            |        |
| 200    | oregaon Park Road,                                                                                                                                                                                                                                                                                                                                                                                                                                                                                                                                                                                                                                                                                                                                                                                                                                                                                                                                                                                                                                                                                                                                                                                                                                                                                                                                                                                                                                                                                                                                                                                                                                                                                                                                                                                                                                                                                                                                                                                                                                                                                                             | Gross Canacity                                                              | 40 KW                     |            |        |
| шне    | 411001 BOHOUT ELEGIST                                                                                                                                                                                                                                                                                                                                                                                                                                                                                                                                                                                                                                                                                                                                                                                                                                                                                                                                                                                                                                                                                                                                                                                                                                                                                                                                                                                                                                                                                                                                                                                                                                                                                                                                                                                                                                                                                                                                                                                                                                                                                                          | Billing Period: 018                                                         | t Feb 2022 to 2           | 8th Feb 20 | )22    |
| šr. No | Particulars                                                                                                                                                                                                                                                                                                                                                                                                                                                                                                                                                                                                                                                                                                                                                                                                                                                                                                                                                                                                                                                                                                                                                                                                                                                                                                                                                                                                                                                                                                                                                                                                                                                                                                                                                                                                                                                                                                                                                                                                                                                                                                                    | Quantity KWH                                                                | Rate Rs. Per<br>KWH       | Amount     | Rs.    |
| 1      | NET KWH EXPORT OF POWER FROM 40 KW SOLAR<br>ROOF TOP GRID INTERACTIVE SYSTEM INSTALLED<br>AT YOUR PREMISES:<br>St Mira College for Girls<br>10, Koregaon Park Road<br>Pune 411 001                                                                                                                                                                                                                                                                                                                                                                                                                                                                                                                                                                                                                                                                                                                                                                                                                                                                                                                                                                                                                                                                                                                                                                                                                                                                                                                                                                                                                                                                                                                                                                                                                                                                                                                                                                                                                                                                                                                                             | 2,730.0                                                                     | 5.93                      |            | 16,189 |
|        | Passed for Payment for                                                                                                                                                                                                                                                                                                                                                                                                                                                                                                                                                                                                                                                                                                                                                                                                                                                                                                                                                                                                                                                                                                                                                                                                                                                                                                                                                                                                                                                                                                                                                                                                                                                                                                                                                                                                                                                                                                                                                                                                                                                                                                         | 16184 - d                                                                   | 7                         |            |        |
|        |                                                                                                                                                                                                                                                                                                                                                                                                                                                                                                                                                                                                                                                                                                                                                                                                                                                                                                                                                                                                                                                                                                                                                                                                                                                                                                                                                                                                                                                                                                                                                                                                                                                                                                                                                                                                                                                                                                                                                                                                                                                                                                                                | 2,730.0                                                                     | 0                         |            | 15,18  |
|        | Passed for Payment | 2,730.0                                                                     | 0                         |            | 16,18  |
|        | TOTAL Principel Inchi                                                                                                                                                                                                                                                                                                                                                                                                                                                                                                                                                                                                                                                                                                                                                                                                                                                                                                                                                                                                                                                                                                                                                                                                                                                                                                                                                                                                                                                                                                                                                                                                                                                                                                                                                                                                                                                                                                                                                                                                                                                                                                          | 2,730.0                                                                     |                           |            | 16,18  |
|        | Passed for Payment | 2,730.0                                                                     |                           |            | 16,189 |
|        | TOTAL Principal Inchination Words: Rupees Stateen Thousand Ine Hundred Et                                                                                                                                                                                                                                                                                                                                                                                                                                                                                                                                                                                                                                                                                                                                                                                                                                                                                                                                                                                                                                                                                                                                                                                                                                                                                                                                                                                                                                                                                                                                                                                                                                                                                                                                                                                                                                                                                                                                                                                                                                                      | 2,730.0<br>ighty Mine Only<br>For Mahesh Soma                               |                           |            | 16,189 |
|        | TOTAL Principel Inchi                                                                                                                                                                                                                                                                                                                                                                                                                                                                                                                                                                                                                                                                                                                                                                                                                                                                                                                                                                                                                                                                                                                                                                                                                                                                                                                                                                                                                                                                                                                                                                                                                                                                                                                                                                                                                                                                                                                                                                                                                                                                                                          | ghty Nine Only For Mahesh Soma                                              | ni                        |            | 16,18  |
| PAN:   | Passed for Payment to Sixteen House In the Market In Words: Rupees Sixteen Thousand Ine Hundred En AIL PS3886K  PAID BY CHEQUE COME IS COME IN | 2,730.0<br>ighty Mine Only<br>For Mahesh Soma                               | ni                        |            | 16,18  |
| PAN:   | TOTAL  Principal Inches  Int in Words: Rupees Sixteen Thousand Ine Hundred Ele  All PS3886K  PAID BY CHEQUE  COMPANY OF THE PRINCIPAL AND  | ghty Nine Only For Mahesh Soma  UE NO.  Authorised Signs                    | ni                        |            | 16,18  |
| PAN:   | Passed for Payment to Sixteen House In the Market In Words: Rupees Sixteen Thousand Ine Hundred En AIL PS3886K  PAID BY CHEQUE COME IS COME IN | ghty Nine Only For Mahesh Soma  UE NO.  Authorised Signs                    | ni                        |            | 16,18  |
| PAN:   | Passed for Payment | ghty Nine Only For Mahesh Soma  UE NO. Authorised Signal                    | ni<br>atory               |            | 15,18  |
| PAN:   | Passed for Payment | ghty Nine Only For Mahesh Soma  UE NO.  Authorised Signs                    | ni<br>atory               |            | 16,18  |
| PAN:   | Passed for Payment | ghty Nine Only For Mahesh Soma  UE NO. Authorised Signal  mount in our acco | ni<br>story<br>unt<br>LED |            | 16,18  |
| PAN:   | Passed for Payment to Sixteen Thousand Ine Hundred End In Words: Rupees Sixteen Thousand Ine Hun | ghty Nine Only For Mahesh Soma  UE NO. Authorised Signal                    | ni<br>story<br>unt<br>LED |            | 16,18  |
| PAN:   | Passed for Payment | ghty Nine Only For Mahesh Soma  UE NO. Authorised Signal  mount in our acco | ni<br>story<br>unt<br>LED |            | 16,18  |

Vrno 4024 dt 21/4/21

To,

St Mira Collge for Girls

Pune 411001

Sr. No Particulars

10, Koregaon Park Road,

Pune 411 001 VAT TIN No.: NA CST No.: NA

TOTAL

PAN: AILPS3886K

Name:

Bank Account

IFSC Code

Bank Name

Branch

AT YOUR PREMISES: St Mira College for Girls

10, Koregaon Park Road

NET KWH EXPORT OF POWER FROM 40 KW SOLAR ROOF TOP GRID INTERACTIVE SYSTEM INSTALLED

Following are bank account details:

Mahesh Somani

04271000002539

HDFC0000427

**HDFC Bank Ltd** 

Laxmi Raod, Pune

Passed for Payments