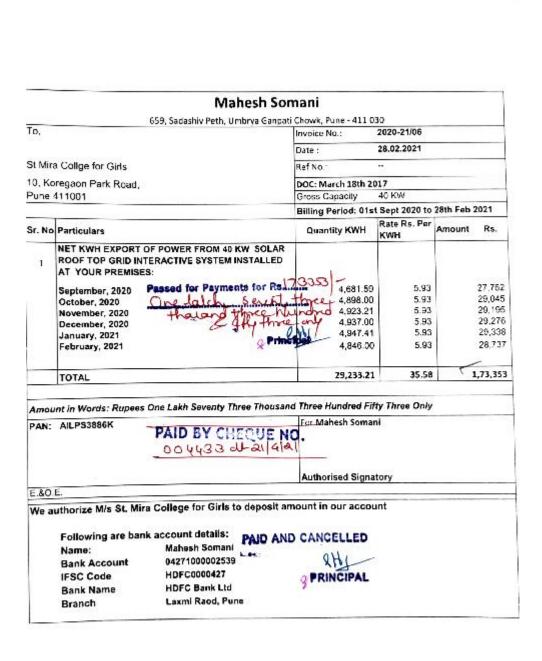

# 7.1.2 The Institution has facilities for alternate sources of energy and energy conservation measures

#### **Solar Energy Bill**

|        | Mahesh So                                                                                                                                                                                                                                                                                                                                                                                                                                                                                                                                                                                                                                                                                                                                                                                                                                                                                                                                                                                                                                                                                                                                                                                                                                                                                                                                                                                                                                                                                                                                                                                                                                                                                                                                                                                                                                                                                                                                                                                                                                                                                                                      | mani                                                                        |                           |            |        |
|--------|--------------------------------------------------------------------------------------------------------------------------------------------------------------------------------------------------------------------------------------------------------------------------------------------------------------------------------------------------------------------------------------------------------------------------------------------------------------------------------------------------------------------------------------------------------------------------------------------------------------------------------------------------------------------------------------------------------------------------------------------------------------------------------------------------------------------------------------------------------------------------------------------------------------------------------------------------------------------------------------------------------------------------------------------------------------------------------------------------------------------------------------------------------------------------------------------------------------------------------------------------------------------------------------------------------------------------------------------------------------------------------------------------------------------------------------------------------------------------------------------------------------------------------------------------------------------------------------------------------------------------------------------------------------------------------------------------------------------------------------------------------------------------------------------------------------------------------------------------------------------------------------------------------------------------------------------------------------------------------------------------------------------------------------------------------------------------------------------------------------------------------|-----------------------------------------------------------------------------|---------------------------|------------|--------|
|        |                                                                                                                                                                                                                                                                                                                                                                                                                                                                                                                                                                                                                                                                                                                                                                                                                                                                                                                                                                                                                                                                                                                                                                                                                                                                                                                                                                                                                                                                                                                                                                                                                                                                                                                                                                                                                                                                                                                                                                                                                                                                                                                                |                                                                             | 30                        |            |        |
| o.     | 659, Sadashiv Peth, Umbrya Ganpat                                                                                                                                                                                                                                                                                                                                                                                                                                                                                                                                                                                                                                                                                                                                                                                                                                                                                                                                                                                                                                                                                                                                                                                                                                                                                                                                                                                                                                                                                                                                                                                                                                                                                                                                                                                                                                                                                                                                                                                                                                                                                              | Invoice No.:                                                                | 2021-22/09                |            | 4      |
|        |                                                                                                                                                                                                                                                                                                                                                                                                                                                                                                                                                                                                                                                                                                                                                                                                                                                                                                                                                                                                                                                                                                                                                                                                                                                                                                                                                                                                                                                                                                                                                                                                                                                                                                                                                                                                                                                                                                                                                                                                                                                                                                                                | Date :                                                                      | 03-03-2022                |            |        |
|        | - Calley for Cirls                                                                                                                                                                                                                                                                                                                                                                                                                                                                                                                                                                                                                                                                                                                                                                                                                                                                                                                                                                                                                                                                                                                                                                                                                                                                                                                                                                                                                                                                                                                                                                                                                                                                                                                                                                                                                                                                                                                                                                                                                                                                                                             | Ref No.:                                                                    | -                         |            |        |
|        | a Collge for Girls                                                                                                                                                                                                                                                                                                                                                                                                                                                                                                                                                                                                                                                                                                                                                                                                                                                                                                                                                                                                                                                                                                                                                                                                                                                                                                                                                                                                                                                                                                                                                                                                                                                                                                                                                                                                                                                                                                                                                                                                                                                                                                             | DOC: March 18th 20                                                          | 117                       |            |        |
| 200    | oregaon Park Road,                                                                                                                                                                                                                                                                                                                                                                                                                                                                                                                                                                                                                                                                                                                                                                                                                                                                                                                                                                                                                                                                                                                                                                                                                                                                                                                                                                                                                                                                                                                                                                                                                                                                                                                                                                                                                                                                                                                                                                                                                                                                                                             | Gross Canacity                                                              | 40 KW                     |            |        |
| шне    | 411001 BOHOUT ELEGIST                                                                                                                                                                                                                                                                                                                                                                                                                                                                                                                                                                                                                                                                                                                                                                                                                                                                                                                                                                                                                                                                                                                                                                                                                                                                                                                                                                                                                                                                                                                                                                                                                                                                                                                                                                                                                                                                                                                                                                                                                                                                                                          | Billing Period: 018                                                         | t Feb 2022 to 2           | 8th Feb 20 | )22    |
| šr. No | Particulars                                                                                                                                                                                                                                                                                                                                                                                                                                                                                                                                                                                                                                                                                                                                                                                                                                                                                                                                                                                                                                                                                                                                                                                                                                                                                                                                                                                                                                                                                                                                                                                                                                                                                                                                                                                                                                                                                                                                                                                                                                                                                                                    | Quantity KWH                                                                | Rate Rs. Per<br>KWH       | Amount     | Rs.    |
| 1      | NET KWH EXPORT OF POWER FROM 40 KW SOLAR<br>ROOF TOP GRID INTERACTIVE SYSTEM INSTALLED<br>AT YOUR PREMISES:<br>St Mira College for Girls<br>10, Koregaon Park Road<br>Pune 411 001                                                                                                                                                                                                                                                                                                                                                                                                                                                                                                                                                                                                                                                                                                                                                                                                                                                                                                                                                                                                                                                                                                                                                                                                                                                                                                                                                                                                                                                                                                                                                                                                                                                                                                                                                                                                                                                                                                                                             | 2,730.0                                                                     | 5.93                      |            | 16,189 |
|        | Passed for Payment for                                                                                                                                                                                                                                                                                                                                                                                                                                                                                                                                                                                                                                                                                                                                                                                                                                                                                                                                                                                                                                                                                                                                                                                                                                                                                                                                                                                                                                                                                                                                                                                                                                                                                                                                                                                                                                                                                                                                                                                                                                                                                                         | 16184 - d                                                                   | 7                         |            |        |
|        |                                                                                                                                                                                                                                                                                                                                                                                                                                                                                                                                                                                                                                                                                                                                                                                                                                                                                                                                                                                                                                                                                                                                                                                                                                                                                                                                                                                                                                                                                                                                                                                                                                                                                                                                                                                                                                                                                                                                                                                                                                                                                                                                | 2,730.0                                                                     | 0                         |            | 15,18  |
|        | Passed for Payment | 2,730.0                                                                     | 0                         |            | 16,18  |
|        | TOTAL Principel Inchi                                                                                                                                                                                                                                                                                                                                                                                                                                                                                                                                                                                                                                                                                                                                                                                                                                                                                                                                                                                                                                                                                                                                                                                                                                                                                                                                                                                                                                                                                                                                                                                                                                                                                                                                                                                                                                                                                                                                                                                                                                                                                                          | 2,730.0                                                                     |                           |            | 16,18  |
|        | Passed for Payment | 2,730.0                                                                     |                           |            | 16,189 |
|        | TOTAL Principal Inchination Words: Rupees Stateen Thousand Ine Hundred Et                                                                                                                                                                                                                                                                                                                                                                                                                                                                                                                                                                                                                                                                                                                                                                                                                                                                                                                                                                                                                                                                                                                                                                                                                                                                                                                                                                                                                                                                                                                                                                                                                                                                                                                                                                                                                                                                                                                                                                                                                                                      | 2,730.0<br>ighty Mine Only<br>For Mahesh Soma                               |                           |            | 16,189 |
|        | TOTAL Principel Inchi                                                                                                                                                                                                                                                                                                                                                                                                                                                                                                                                                                                                                                                                                                                                                                                                                                                                                                                                                                                                                                                                                                                                                                                                                                                                                                                                                                                                                                                                                                                                                                                                                                                                                                                                                                                                                                                                                                                                                                                                                                                                                                          | ghty Nine Only For Mahesh Soma                                              | ni                        |            | 16,18  |
| PAN:   | Passed for Payment to Sixteen House In the Market In Words: Rupees Sixteen Thousand Ine Hundred En AIL PS3886K  PAID BY CHEQUE COME IS COME IN | 2,730.0<br>ighty Mine Only<br>For Mahesh Soma                               | ni                        |            | 16,18  |
| PAN:   | TOTAL  Principal Inches  Int in Words: Rupees Sixteen Thousand Ine Hundred Ele  All PS3886K  PAID BY CHEQUE  COMPANY OF THE PRINCIPAL AND  | ghty Nine Only For Mahesh Soma  UE NO.  Authorised Signs                    | ni                        |            | 16,18  |
| PAN:   | Passed for Payment to Sixteen House In the Market In Words: Rupees Sixteen Thousand Ine Hundred En AIL PS3886K  PAID BY CHEQUE COME IS COME IN | ghty Nine Only For Mahesh Soma  UE NO.  Authorised Signs                    | ni                        |            | 16,18  |
| PAN:   | Passed for Payment | ghty Nine Only For Mahesh Soma  UE NO. Authorised Signal                    | ni<br>atory               |            | 15,18  |
| PAN:   | Passed for Payment | ghty Nine Only For Mahesh Soma  UE NO.  Authorised Signs                    | ni<br>atory               |            | 16,18  |
| PAN:   | Passed for Payment | ghty Nine Only For Mahesh Soma  UE NO. Authorised Signal  mount in our acco | ni<br>story<br>unt<br>LED |            | 16,18  |
| PAN:   | Passed for Payment to Sixteen Thousand Ine Hundred End In Words: Rupees Sixteen Thousand Ine Hun | ghty Nine Only For Mahesh Soma  UE NO. Authorised Signal                    | ni<br>story<br>unt<br>LED |            | 16,18  |
| PAN:   | Passed for Payment | ghty Nine Only For Mahesh Soma  UE NO. Authorised Signal  mount in our acco | ni<br>story<br>unt<br>LED |            | 16,18  |

Vrno 4024 dt 21/4/21

To,

St Mira Collge for Girls

Pune 411001

Sr. No Particulars

10, Koregaon Park Road,

Pune 411 001 VAT TIN No.: NA CST No.: NA

TOTAL

PAN: AILPS3886K

Name:

Bank Account

IFSC Code

Bank Name

Branch

AT YOUR PREMISES: St Mira College for Girls

10, Koregaon Park Road

NET KWH EXPORT OF POWER FROM 40 KW SOLAR ROOF TOP GRID INTERACTIVE SYSTEM INSTALLED

Following are bank account details:

Mahesh Somani

04271000002539

HDFC0000427

**HDFC Bank Ltd** 

Laxmi Raod, Pune

Passed for Payments