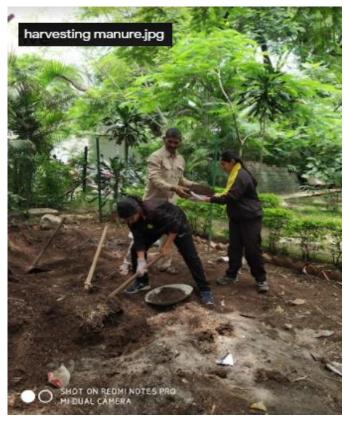

#### WASTE RECYCLING SYSTEM

Photo 29 Harvesting Manure (2018-19) Lat 18.534702 Long 73.888176

Photo 30 Manuring Flowerbeds (2018-19) Lat 18.534702 Long 73.888176

Photo 31 Harvesting of Manure (2017-18) Lat 18.534702 Long 73.888176