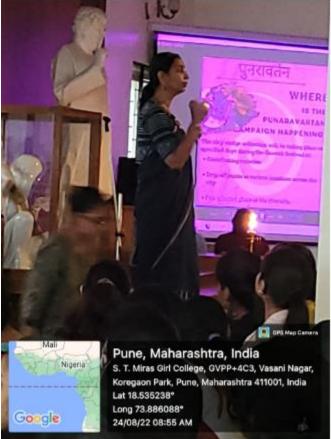

### Geotagged photographs of the facilities

Photo 41 and 42

Punaravaratan Clay Recycling Campaign (2021-22)

Photo 43 Green Bappa making workshop (2021-22)

Photo 44 Webinar on Sustainable Garden (2021-22)

Photo 45 and 46 News Paper Bag Making (2017-18; 2018-19) Lat 18.534868 Long 73.886283