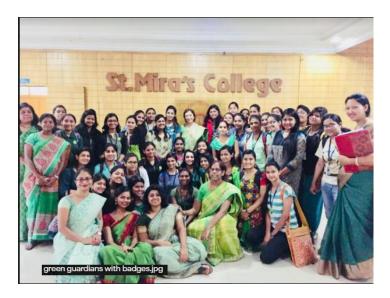

Photo 64. Godhadi Making -Best out of Waste (2019-2020)

Photo 65. Godhadi Making -Best out of Waste (2019-2020)

Photo 66 and 67 Green Guardians with badges 2018-19

Photo 68 Guest Lecture on 'Positive Thinking and Cleanliness of Pune by Minocher Patel (2017-18)