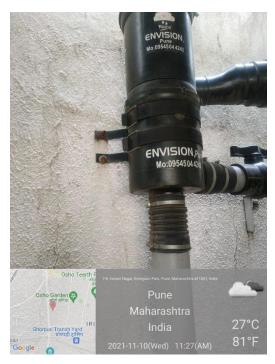

#### 7.1.4 Water conservation facilities available in the Institution:

- 1. Rain water harvesting
- 2. Construction of tanks and bunds
- **3.** Maintenance of water bodies and distribution system in the campus

**Options:** 

**B.** Any 3 of the above

• Geotagged Photos

| Γ |  |
|---|--|
|   |  |

| S.NO | Particulars                         |
|------|-------------------------------------|
| 1.   | Photo 1 Rainwater Harvesting System |
| 2.   | Photo 2 to Photo 8 Tanks            |
| 3.   | Photo 9 Water Room                  |

# **Rain water Harvesting**



Photo 1- Rainwater Harvesting System

#### Tanks



Photo 2



Photo 3





Photo 5



Photo 6



Photo 7



Photo 8

### WATER ROOM



Photo 9 Water Room