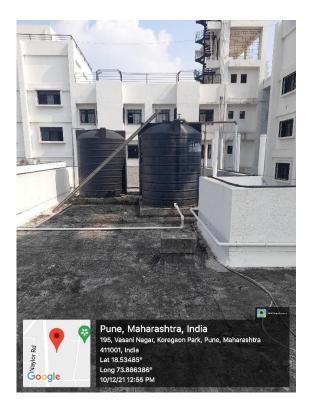

#### 7.1.4 Water conservation facilities available in the Institution:

- 1. Rain water harvesting
- 2. Construction of tanks and bunds
- **3.** Maintenance of water bodies and distribution system in the campus

**Options:** 

**B.** Any 3 of the above

• Geotagged Photos

| Γ |  |
|---|--|
|   |  |

| S.NO | Particulars                         |
|------|-------------------------------------|
| 1.   | Photo 1 Rainwater Harvesting System |
| 2.   | Photo 2 to Photo 8 Tanks            |
| 3.   | Photo 9 Water Room                  |

# **Rain water Harvesting**



Photo 1- Rainwater Harvesting System

#### Tanks



Photo 2



Photo 3





Photo 5



Photo 6



Photo 7



Photo 8

### WATER ROOM



Photo 9 Water Room