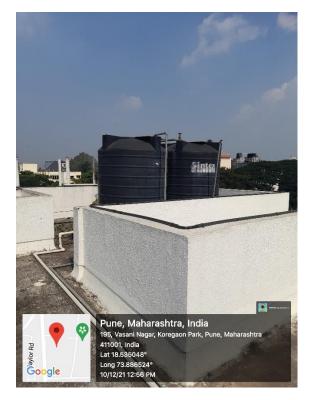

#### 7.1.4 Water conservation facilities available in the Institution:

- 1. Rain water harvesting
- 2. Construction of tanks and bunds
- **3.** Maintenance of water bodies and distribution system in the campus

**Options:** 

**B.** Any 3 of the above

• Geotagged Photos

| Γ |  |
|---|--|
|   |  |

| S.NO | Particulars                         |
|------|-------------------------------------|
| 1.   | Photo 1 Rainwater Harvesting System |
| 2.   | Photo 2 to Photo 8 Tanks            |
| 3.   | Photo 9 Water Room                  |

# **Rain water Harvesting**



Photo 1- Rainwater Harvesting System

#### Tanks



Photo 2



Photo 3





Photo 5



Photo 6



Photo 7



Photo 8

### WATER ROOM



Photo 9 Water Room