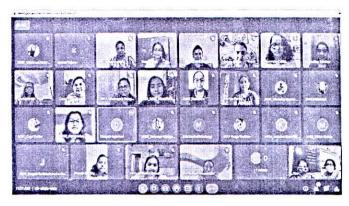

St. Mira's College for Girls, Pune
Department of NSS and Green Club
Panel Discussionon Eliminating Use of Plastic – 25<sup>th</sup> June 2021
Swachhata Hi Seva Campaign 2021.

Green Club and NSS Department held a Panel Discussion on 25<sup>th</sup> June 2021 between 10am to 11.15 amon Google meet.

In all 12 students participated as Panel members and the audience included 40 NSS volunteers and 6 teachers

St. Mira

NSS Programme Officers

Green Club

Dr Jaya Rajagopalan

Principal Incharge