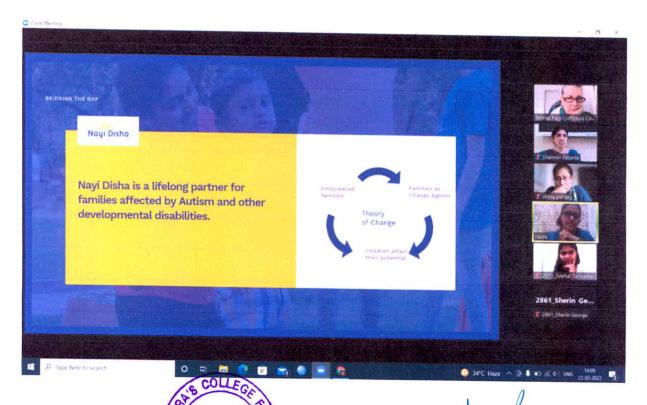

### To Whom It May Concern

Re: Nayi Disha Resource Centre & St. Mira's College (Pune)
Outreach Project Collaboration February and March 2022

Nayi Disha Resource Centre and St. Mira's College (Pune) Psychology Department are collaborating in February and March 2022 in an Outreach Project to develop of one of the national services on the Nayi Disha Online Platform – a National Directory of Service Providers for Individuals with Autism and Intellectual and Developmental Disabilities (IDD).

The Nayi Disha Resource Centre is a registered not for profit organization with an online information resource platform that supports families of persons with Intellectual and Developmental Disabilities (IDD). The Nayi Disha Resource Centre website (www.nayi-disha.org) has been developed with the objective of helping families of persons with IDD in their search to identify the right resources in their own city. The service provider listing includes special schools, inclusive schools, speech therapists, physiotherapists and special educators.