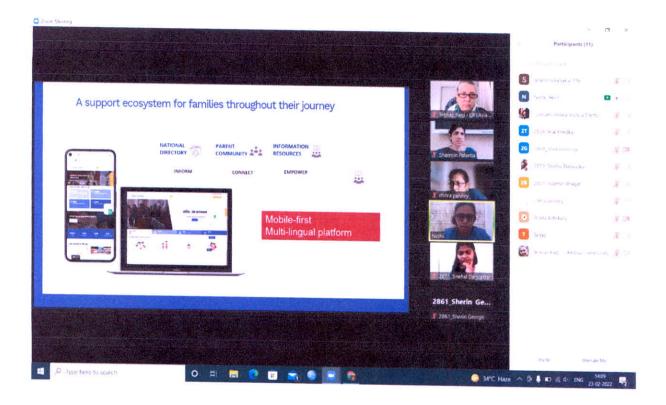

### To Whom It May Concern

Re: Nayi Disha Resource Centre & St. Mira's College (Pune)
Outreach Project Collaboration February and March 2022

Nayi Disha Resource Centre and St. Mira's College (Pune) Psychology Department are collaborating in February and March 2022 in an Outreach Project to develop of one of the national services on the Nayi Disha Online Platform – a National Directory of Service Providers for Individuals with Autism and Intellectual and Developmental Disabilities (IDD).

The Nayi Disha Resource Centre is a registered not for profit organization with an online information resource platform that supports families of persons with Intellectual and Developmental Disabilities (IDD). The Nayi Disha Resource Centre website (www.nayi-disha.org) has been developed with the objective of helping families of persons with IDD in their search to identify the right resources in their own city. The service provider listing includes special schools, inclusive schools, speech therapists, physiotherapists and special educators.

LIFEAsia Community Empowerment serves as the local Pune coordinator for populating the Pune providers registration and listings on the Nayi Disha Resource Centre platform. Our main focus has been to perform surveys of the specialist service providers in Pune and other cities, and encourage them to be listed, so that families can have access to a central source of valuable provider-related information. The secondary objective is in the parents and private provider registration area.