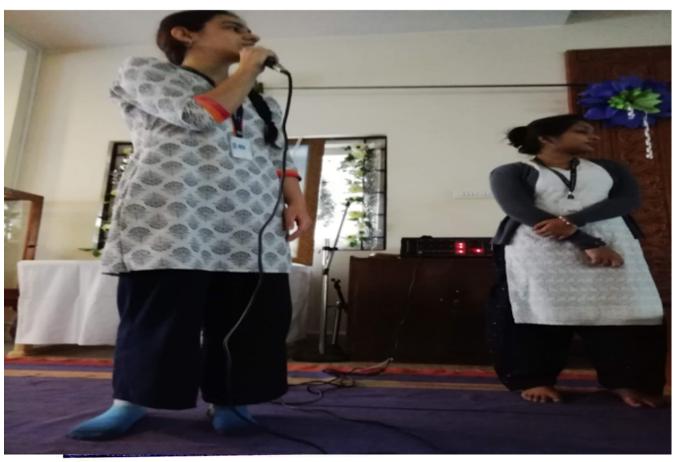

### **CIRCULAR**

The Department of Physical Education of St. Mira's College is observing the "International Day of Persons with Disabilities" on 2<sup>nd</sup> December 2021 from 4.00 pm to 5.00 pm. On this occasion we will be having a virtual interaction session with Shri Suyash Jadhav, Arjun Awardee for the Paralympics (swimming), regarding his dedicated and successful journey towards the achievement of the Arjun Award. The Link for the programme will be shared. All are requested to attend the same.

### Report

International Day of Persons with Disability-Interactive session with Shri. Suyash Jadhav- Dedicated and successful journey towards the achievement of Arjun Award

The Department of Physical Education had organised a guest lecture on the occasion of **International Day of Persons with Disability**- "Interactive session with Shri. Suyash Jadhav- Dedicated and successful journey towards the achievement of Arjun Award" on 2<sup>nd</sup> December, 2021. This lecture was conducted for all the students and staff to motivate and encourage them to participate in various fitness activities and sports. Total 110 participants (100 students and 10 Staff members) took the advantage of this webinar.