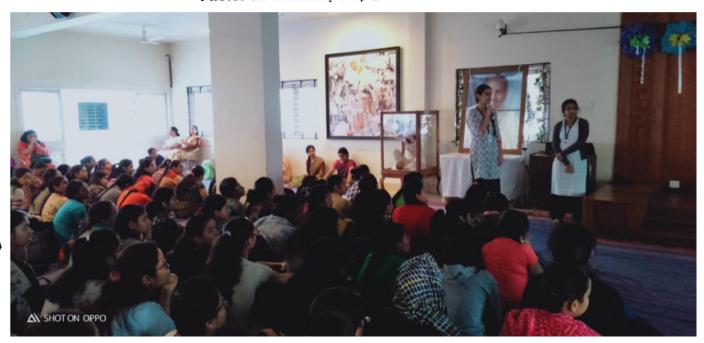

### **CIRCULAR**

The Department of Physical Education of St. Mira's College is observing the "International Day of Persons with Disabilities" on 2<sup>nd</sup> December 2021 from 4.00 pm to 5.00 pm. On this occasion we will be having a virtual interaction session with Shri Suyash Jadhav, Arjun Awardee for the Paralympics (swimming), regarding his dedicated and successful journey towards the achievement of the Arjun Award. The Link for the programme will be shared. All are requested to attend the same.

### Report

International Day of Persons with Disability-Interactive session with Shri. Suyash Jadhav- Dedicated and successful journey towards the achievement of Arjun Award

The Department of Physical Education had organised a guest lecture on the occasion of **International Day of Persons with Disability**- "Interactive session with Shri. Suyash Jadhav- Dedicated and successful journey towards the achievement of Arjun Award" on 2<sup>nd</sup> December, 2021. This lecture was conducted for all the students and staff to motivate and encourage them to participate in various fitness activities and sports. Total 110 participants (100 students and 10 Staff members) took the advantage of this webinar.