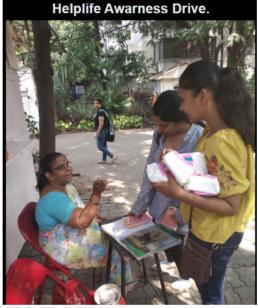

### The Institution has disabled-friendly, barrier free environment

Any other relevant information

"1 katora Drive" was organised on 15<sup>th</sup> September 2018 to support the NGO "Helplife". The main purpose of this drive is to create awareness among the students regarding differently-abled girls. "Helplife" has 22 physically challenged girls staying in three flats as their parents cannot afford to keep them.

Pic 1. One Katora Drive - NGO "Helplife" - Awareness regarding differently-abled

Pic 2. One Katora Drive - NGO "Helplife" - Awareness regarding differently-abled