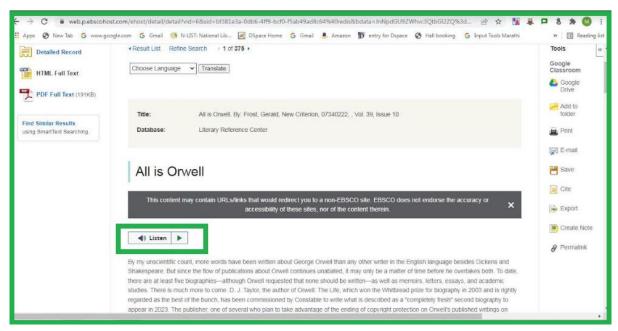

### Geotagged photographs of the facilities

Photo 8 EBSCO – Screen Reading (22/10/2020) Lat 18.534578° Long 73.886204°