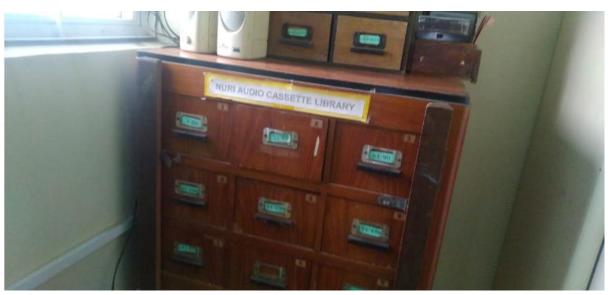

# ASSISTIVE TECHNOLOGY AND FACILITIES FOR PERSONS WITH DISABILITIES ( <u>DIVYANGJAN</u>) ACCESSIBLE WEBSITE, SCREEN-READING SOFTWARE, MECHANIZED EQUIPMENT

Photo 1 and 2 Audio library

**Photo 3 Audio Library** 