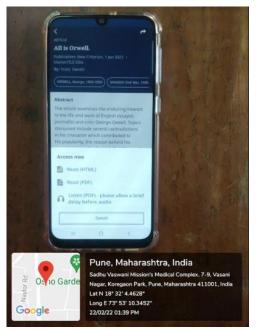

### Geotagged photographs of the facilities

Photo 6 Audio Facility - EBSCO Mobile App Lat 18.5345790 Long 73.8862030

Photo 7 EBSCO – Screen Reading (22/10/2020) Lat 18.534578° Long 73.886204°