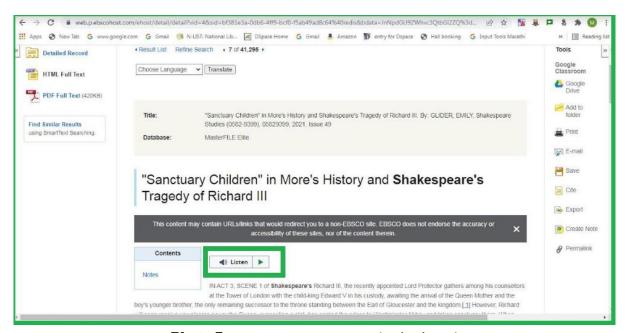

### Geotagged photographs of the facilities

Photo 6 Audio Facility - EBSCO Mobile App Lat 18.5345790 Long 73.8862030

Photo 7 EBSCO – Screen Reading (22/10/2020) Lat 18.534578° Long 73.886204°