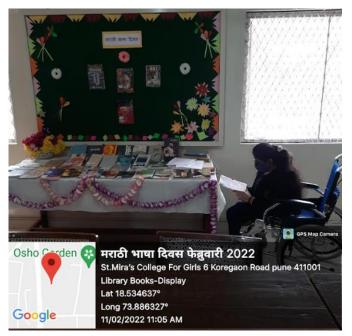

# Geotagged photographs of the facilities

Photo 6. Library facility for specially abled