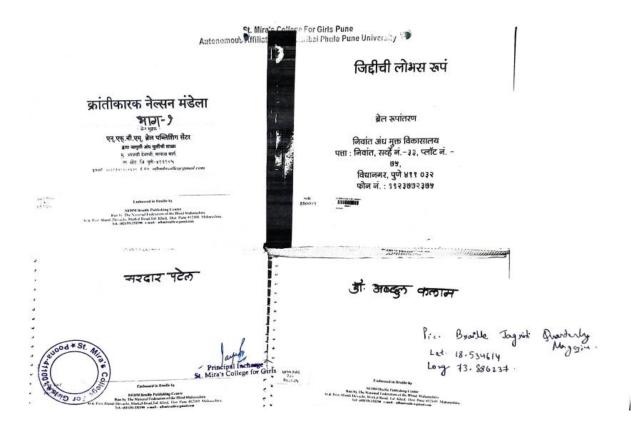

### Geotagged photographs of the facilities

Photo 3 Braille Jagriti Quarterly Magazine Cover page (22/10/2020) Lat 18.5346140 Long 73.8862370