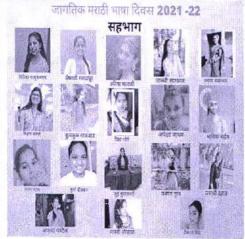

मराठी भाषा गौरव दिनानिमित्त महाविद्यालयाच्या मराठी विभागाने सोमवार दि. 28 फेब्रुवारी 2022 रोजी दुपारी 4 ते 5:15 या वेळेत महोत्सव कला-संस्कृती साहित्याचा हा सांस्कृतिक कार्यक्रम सादर केला.

ईशस्तवन, महाराष्ट्र संस्कृती दर्शन - मराठी साहित्य, कला, खाद्यसंस्कृती, वेशभूषा ,सण-समारंभ, वेशभूषा, मराठी बोली, इतिहास अशा विविध पैलूंवर प्रकाश टाकणारी विद्यार्थिनीकृत चित्रिफत, नाटिका, गवळण, लावणी नृत्य, एकपात्री प्रयोग काव्य वाचन, अभिमान गीत अशा वैविध्यपूर्ण सादरीकरणाचा समावेश होता. कार्यक्रमाच्या सादरीकरणात एकूण 18 विद्यार्थिनींनी सहभाग घेतला होता. हा कार्यक्रम ऑनलाईन पद्धतीने ZOOM व्यासपिठावर आयोजित करण्यात आला.

एकूण 50 उपस्थितांच्या सोबतीने हा गौरव सोहळा पार पडला.

Co-ordinator

मराठी विभाग प्रमुख डॉ. संगीता देशमुख COLLEGIE ROA GIALON \*\*