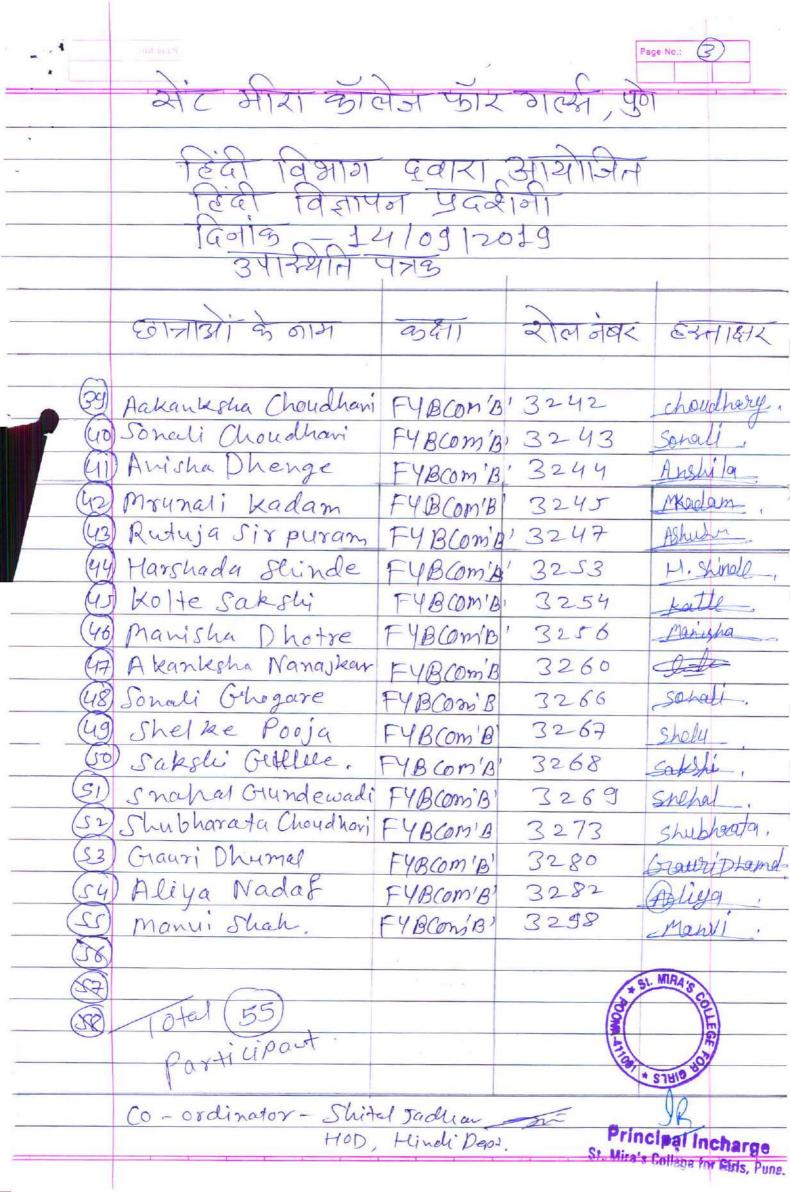

# सेंट मीरा कॉलेज फॉर गर्ल्स, पुणे हिंदी विभाग हिंदी डेक्लामेशन रिपोर्ट दिनांक 21/7/2021

समय - सुबह 11:30 से अपरान्ह 12:30 बजे तक

सेंट मीरा कॉलेज फॉर गर्ल्स के हिंदी विभाग द्वारा दादा जे. पी. वासवानी जी के 103 वें जन्मदिन के शुभ अवसर पर अंजिल सप्ताह के अंतर्गत हिंदी डेक्लामेशन कार्यक्रम का आयोजन किया गया। इस कार्यक्रम में महाविद्यालय के तृतीय वर्ष की छात्राओं ने हिस्सा लिया। इस कार्यक्रम का केन्द्रीय विषय था 'क्षमाशीलता'। दादा जे. पी. वासवानी जी के क्षमाशीलता से संबधित विचार एवं कहानियों को छात्राओं ने प्रस्तुत किया। कार्यक्रम के आरंभ में सभी विद्वतजनों का स्वांगत हिंदी विभाग प्रमुख शीतल जाधव जी ने किया। सूत्रसंचालक के रूप में तृतीय वर्ष की छात्र सिमरन नायक कार्यरत रही। स्वागत समारोह के बाद कॉलेज गीत, अंजिल भजन एवं इनवोकेशन प्रस्तुत किया गया। बाद में तृतीय वर्ष की निम्न छात्राओं ने दादा जी की कहानियों का कथोपकथन किया –

- 1. वैष्णवी शिंदे 'क्षमाशीलता दिव्यता है'
- 2. मेघा सामंत 'हम क्षमा क्यों करें'
- 3. रुचिका जाधव 'ईश्वर ने जो भुला दिया उसे आप भी भुला दीजिये'
- 4. सिमरन नायक 'क्षमाशीलता को व्यवहार में लाएँ'|

कार्यक्रम को सफल बनाने के लिए तकनीकी सहायक के रूप में प्राध्यापिका स्वाती सरवटे जी ने सहायता की भूमिका निभायी। अंत में आभार प्रदर्शन का कार्य हिंदी विभाग प्रमुख शीतल जाधव जी ने किया। कार्यक्रम के प्रेरक रूप में महाविद्यालय की प्रभारी प्राचार्या डॉ. जया राजगोपालन और कल्चरल किमटी प्रमुख डॉ. वैशाली जोशी जी कार्यरत रही। इसमें महाविद्यालय की छात्राएँ और स्नातक एवं किनष्ठ महाविद्यालय की प्रध्यापिकएं मिलकर कुल संख्या 44 उपस्थित रहकर कार्यक्रम की शोभा बढ़ाई। हिंदी की सुप्रसिद्ध लेखिका डॉ. इंदु पांडे जी ने उपस्थित रहकर कार्यक्रम की शोभा बढ़ाते हुए कार्यक्रम का आनंद ग्रहण किया। हिंदी विभाग सभी विद्वतजनों के प्रति नित आभारी रहेगा। सादर धन्यवाद।

# सेंट मीरा कॉलेज फॉर गर्ल्स, पुणे स्वायत्त (सावित्रीबाई फुले पुणे विद्यापीठ संलग्न) हिंदी विभाग द्वारा आयोजित 'हिंदी डेक्लामेशन' उपस्थिति पत्रक (21 जुलाई, 2021)

| अनु क्र. | छात्राओं के नाम   | हस्ताक्षर |
|----------|-------------------|-----------|
| 1.       | वैष्णवी शिंदे     | ONLINE    |
| 2        | सिमरन नायक        | ONLINE    |
| 3.       | मेघा सामंत        | ONLINE    |
| 4.       | निकिता बिराजदार   | ONLINE    |
| 5        | अभ्रादिता चटर्जी  | ONLINE    |
| 6.       | रुचिका जाधव       | ONLINE    |
| 7.       | अनामिका खांडवे    | ONLINE    |
| 8.       | प्रतीक्षा पडवळ    | ONLINE    |
| 9        | अमृता बासु        | ONLINE    |
| 10       | अमृता नरके        | ONLINE    |
| 11       | अन्नापूरनी पिल्लै | ONLINE    |
| 12       | आशा               | ONLINE    |
| 13       | दीपाली अगरवाल     | ONLINE    |
| 14       | देविंदर कौर       | ONLINE .  |
| 15       | डिंपल             | ONLINE    |
| 16       | निकिता बिराजदार   | ONLINE    |
| 17       | डॉ. इंदु पांडे    | ONLINE    |
| 18       | संगीता देशमुख     | ONLINE    |
| 19       | एकता जाधव         | ONLINE    |
| 20       | एलिज़ाबेथ कानडे   | ONLINE    |
| 21       | डॉ. जया राजगोपालन | ONLINE    |
| 22       | ज्योति आमटे       | ONLINE    |

# सेंट मीरा कॉलेज फॉर गर्ल्स, पुणे स्वायत्त (सावित्रीबाई फुले पुणे विद्यापीठ संलग्न) हिंदी विभाग द्वारा आयोजित 'हिंदी डेक्लामेशन' उपस्थिति पत्रक (21 जुलाई, 2021)

| 23 | ज्योति चिंतन      | ONLINE   |
|----|-------------------|----------|
| 24 | ज्योति नपटे       | ONLINE   |
| 25 | काजल जयसिंघे      | ONLINE   |
| 26 | करुणा गवली        | ONLINE   |
| 27 | रमा वेंकट         | ONLINE   |
| 28 | रेखा कांकरिया     | ONLINE   |
| 29 | शांति फेर्नान्देस | ONLINE   |
| 30 | शर्मिन पेस्तिला   | ONLINE   |
| 31 | स्रोबर सातारवाला  | ONLINE   |
| 32 | सुहैल अज़वेदो     | ONLINE   |
| 33 | स्वाति सरवटे      | ONLINE   |
| 34 | वैशाली दिवाकर     | ONLINE   |
| 35 | वैशाली जोशी       | ONLINE   |
| 36 | वीणा केंची        | ONLINE   |
| 37 | विभा राठोड        | ONLINE . |
| 38 | ओवी               | ONLINE   |
| 39 | कोमल तुजारे       | ONLINE   |
| 40 | माधुरी            | ONLINE   |
| 41 | मनीषा पिम्पलखरे   | ONLINE   |
| 42 | मिनाक्षी वाघ      | ONLINE   |
| 43 | मोनिका राजगुरु    | ONLINE   |
| 44 | शीतल जाधव         | ONLINE   |

Total Students 44

प्रा. शीतल जाधव हिंदी विभाग प्रमुख COLLEGE FOR GIRLS

डॉ. ज्या राजगोपालन

प्रभारी प्राचार्या Frincipal Incharge St. Mira's College for Sirks