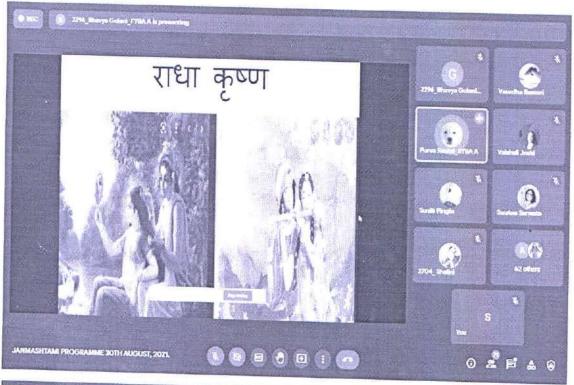

# सेंट मीरा कॉलेज फॉर गर्ल्स, पुणे सांस्कृतिक समिति एवं हिंदी विभाग कृष्ण जन्माष्टमी समारोह का अहवाल 30 अगस्त 2021 सोमवार

सेंट मीरा कॉलेज फॉर गर्ल्स, पुणे के सांस्कृतिक समिति एवं हिंदी विभाग की ओर से दिनांक 30 अगस्त, 2021 सोमवार के दिन कृष्ण जन्माष्टमी समारोह का आयोजन किया गया। प्रस्तुत कार्यक्रम की प्रेरणा महाविद्यालय की प्रभारी प्राचार्या डॉ. जया राजगोपालन एवं सांस्कृतिक समिति के सभी सदस्यों द्वारा प्राप्त हुई। दिनांक 30 अगस्त 2021 को दोपहर 3 बजे से 4 बजे तक कृष्ण जन्माष्टमी समारोह मनाया गया। समारोह की शुरुआत स्वागत समारंभ से हुई। हिंदी विभाग की प्रमुख शीतल जाधव जी ने सबका स्वागत किया। इसके उपरांत तृतीय वर्ष की छात्र शालिनी ने सुत्रसंचालन का कार्यभार सुचारू रूप से संभाला। कार्यक्रम की प्रथम प्रतिभागी द्वितीय वर्ष की छात्र पूर्वा राउतल ने कृष्ण-भक्ति गीत स्वयं गाकर वातावरण को भक्तिमय कर श्रोताओं को भक्ति रस की अनुभूति से परिचित करवाया। उसके उपरान्त भारतीय संस्कृति में सावन ऋतु की महिमा और मन का आनन्दोत्सव की अनुभूति श्रोताओं को तृतीय वर्ष की छात्रायें वैष्णवी शिंदे और करुणा गुरव ने अपने मोहक नृत्य के माध्यम से करवाने में सफल रही। इसके बाद द्वितीय वर्ष की छात्रायें भव्या गोलानी, पूर्वा राउतल, श्रुति शेवाले ने कृष्ण से संबंधित रोचक तथ्यों की प्रस्तुति स्लाइड के माध्यम से सुनवाई| उसके बाद तृतीय वर्ष की छात्रायें वैष्णवी शिंदे और करुणा गुरव ने भक्तमय मीरा का नृत्य प्रस्तुत किया। अंत में माँ मीरा का प्रबोधनकारी रूप दर्शाने के उद्देश्य से तृतीय वर्ष एवं द्वितीय वर्ष की छात्राओं ने 'प्रबोधनकार मीरा' नाटिका का प्रस्तुतिकरण किया। समारोह की अंतिम पड़ाव में हिंदी विभाग प्रमुख प्रा. शीतल जाधव जी ने सबके प्रति आभार ज्ञापन का कार्य किया। कार्यक्रम हेतु महाविद्यालय की छात्रा और प्राध्यापिकाओं की कुल संख्या 80 तक उपस्थित