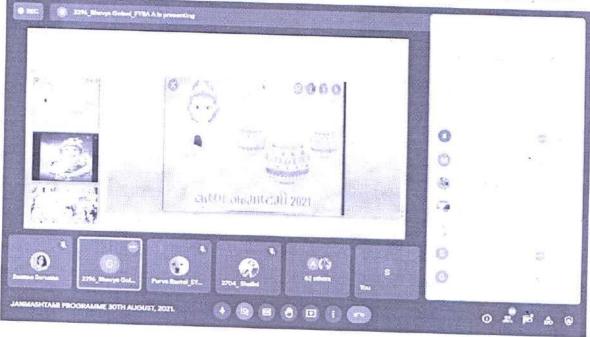

# सेंट मीरा कॉलेज फॉर गर्ल्स, पुणे सांस्कृतिक समिति एवं हिंदी विभाग कृष्ण जन्माष्टमी समारोह का अहवाल 30 अगस्त 2021 सोमवार

सेंट मीरा कॉलेज फॉर गर्ल्स, पुणे के सांस्कृतिक समिति एवं हिंदी विभाग की ओर से दिनांक 30 अगस्त, 2021 सोमवार के दिन कृष्ण जन्माष्टमी समारोह का आयोजन किया गया। प्रस्तुत कार्यक्रम की प्रेरणा महाविद्यालय की प्रभारी प्राचार्या डॉ. जया राजगोपालन एवं सांस्कृतिक समिति के सभी सदस्यों द्वारा प्राप्त हुई। दिनांक 30 अगस्त 2021 को दोपहर 3 बजे से 4 बजे तक कृष्ण जन्माष्टमी समारोह मनाया गया। समारोह की शुरुआत स्वागत समारंभ से हुई। हिंदी विभाग की प्रमुख शीतल जाधव जी ने सबका स्वागत किया। इसके उपरांत तृतीय वर्ष की छात्र शालिनी ने सुत्रसंचालन का कार्यभार सुचारू रूप से संभाला। कार्यक्रम की प्रथम प्रतिभागी द्वितीय वर्ष की छात्र पूर्वा राउतल ने कृष्ण-भक्ति गीत स्वयं गाकर वातावरण को भक्तिमय कर श्रोताओं को भक्ति रस की अनुभूति से परिचित करवाया। उसके उपरान्त भारतीय संस्कृति में सावन ऋतु की महिमा और मन का आनन्दोत्सव की अनुभूति श्रोताओं को तृतीय वर्ष की छात्रायें वैष्णवी शिंदे और करुणा गुरव ने अपने मोहक नृत्य के माध्यम से करवाने में सफल रही। इसके बाद द्वितीय वर्ष की छात्रायें भव्या गोलानी, पूर्वा राउतल, श्रुति शेवाले ने कृष्ण से संबंधित रोचक तथ्यों की प्रस्तुति स्लाइड के माध्यम से सुनवाई| उसके बाद तृतीय वर्ष की छात्रायें वैष्णवी शिंदे और करुणा गुरव ने भक्तमय मीरा का नृत्य प्रस्तुत किया। अंत में माँ मीरा का प्रबोधनकारी रूप दर्शाने के उद्देश्य से तृतीय वर्ष एवं द्वितीय वर्ष की छात्राओं ने 'प्रबोधनकार मीरा' नाटिका का प्रस्तुतिकरण किया। समारोह की अंतिम पड़ाव में हिंदी विभाग प्रमुख प्रा. शीतल जाधव जी ने सबके प्रति आभार ज्ञापन का कार्य किया। कार्यक्रम हेतु महाविद्यालय की छात्रा और प्राध्यापिकाओं की कुल संख्या 80 तक उपस्थित