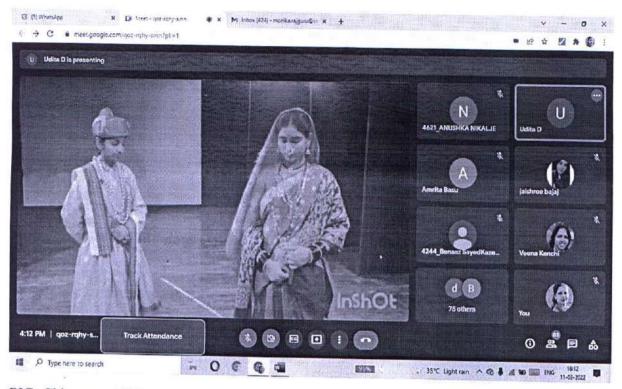

different activities such as a short play and other activities such as a quiz that celebrated Chhatrapati Shivaji Maharaj's life.

The play was performed physically in college by the students and its recording was shown to participants during the event.

The play on Chhatrapati Shivaji Maharaj's life truly captivated the audience's interest and left them enthralled. Next, the quiz on instances from Chhatrapati ShivajiMaharaj's life had the audience actively participating and thoroughly entertained.

The event ended on a successful note and the vote of thanks was given by student council coordinator Bhagyashree J.

Mrs.Monika Rajguru

Coordinator

### St. Mira's College for Girls, Pune (Autonomous-Affiliated to Savitribai Phule Pune University) Chhatrapati Shivaji Maharaj Jayanti

2021-22



PIC: Chhatrapati Shivaji Maharaj Jayanti





### St. Mira's College for Girls, Pune (Autonomous-Affiliated to Savitribai Phule Pune University) Chhatrapati Shivaji Maharaj Jayanti

2021-22

Attendance For Shivaji Maharaj Jayanti

11th march 2022

Online: Gmeet

Total No. of Participants: 76 students and 4 faculties



Monika Rajquru Coordinator MIRA'SL MIRA'S TO STATE OF STA



St. Mira's College For Girls, Pune
Autonomous (Affiliated to Savitribai Phule Pune University)
Reaccredited by NAAC- A Grade, cycle 3
[ARTS, COMMERCE, SCIENCE, BSc(Computer Science), BBA, BBA(CA)]

6,Koregaon Road,Pune-411001. [INDIA]
Ph./Fax: 26124846; Email: mira\_college@yahoo.co.in

PU/PN/AC/015/(1962) College Code:- 013

Circular No:- 5/15/10AC 2021-2022 52

Date:-15/09/2021

### **CIRCULAR**

On 17th Septem