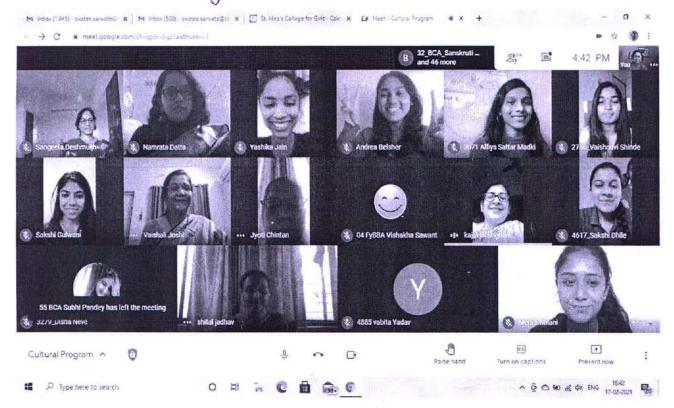

# "SINDHIYAT 2022" 'Jhalak Sindhi Culture Ji' A CULTURAL PROGRAM

On 29th March 2022 a Cultural Program 'Sindhiyat' was organised by BBA-BBA(CA) Department to acquaint students and the faculty with the Sindhi Culture.

The program touched the origin of Sindhi community, culture, literature, music, famous personalities, cuisine and achievements, through informative talks, songs, dance performance and quizzes.

Timings: 12.00 noon Platform: G-Meet Audience Count: 199

Overall, it was very informative, entertaining and thought-provoking program.