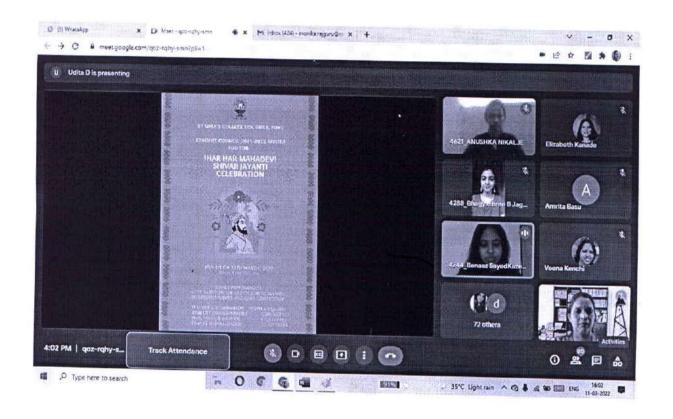

# "SINDHIYAT 2022" 'Jhalak Sindhi Culture Ji' A CULTURAL PROGRAM

On 29th March 2022 a Cultural Program 'Sindhiyat' was organised by BBA-BBA(CA) Department to acquaint students and the faculty with the Sindhi Culture.

The program touched the origin of Sindhi community, culture, literature, music, famous personalities, cuisine and achievements, through informative talks, songs, dance performance and quizzes.

Timings: 12.00 noon Platform: G-Meet Audience Count: 199

Overall, it was very informative, entertaining and thought-provoking program.