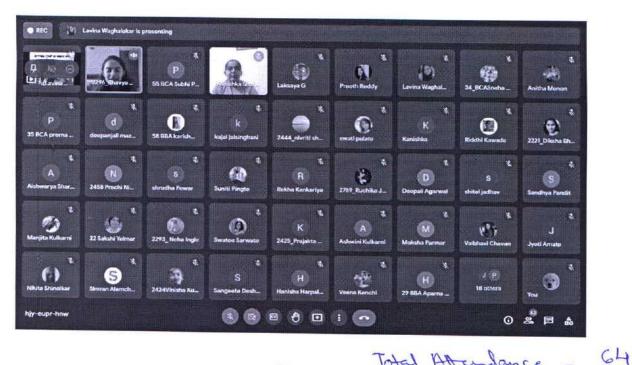

# "SINDHIYAT 2022" 'Jhalak Sindhi Culture Ji' A CULTURAL PROGRAM

On 29th March 2022 a Cultural Program 'Sindhiyat' was organised by BBA-BBA(CA) Department to acquaint students and the faculty with the Sindhi Culture.

The program touched the origin of Sindhi community, culture, literature, music, famous personalities, cuisine and achievements, through informative talks, songs, dance performance and quizzes.

Timings: 12.00 noon Platform: G-Meet Audience Count: 199

Overall, it was very informative, entertaining and thought-provoking program.