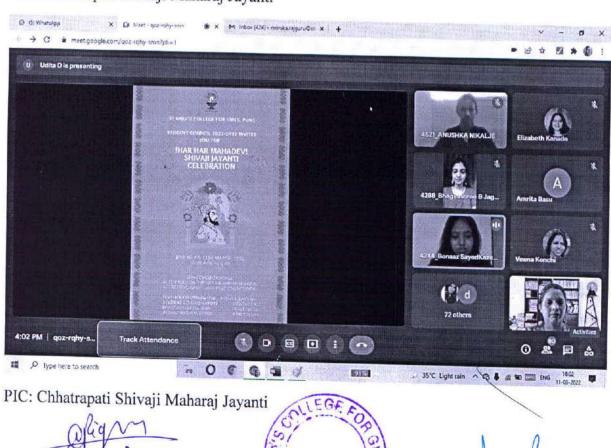

d other activities such as a quiz that celebrated Chhatrapati Shivaji Maharaj's life.

The play was performed physically in college by the students and its recording was shown to participants during the event.

The play on Chhatrapati Shivaji Maharaj's life truly captivated the audience's interest and left them enthralled. Next, the quiz on instances from Chhatrapati ShivajiMaharaj's life had the audience actively participating and thoroughly entertained.

The event ended on a successful note and the vote of thanks was given by student council coordinator Bhagyashree J.

Mrs.Monika Rajguru

Coordinator

### St. Mira's College for Girls, Pune (Autonomous-Affiliated to Savitribai Phule Pune University) Chhatrapati Shivaji Maharaj Jayanti

2021-22



PIC: Chhatrapati Shivaji Maharaj Jayanti





### St. Mira's College for Girls, Pune (Autonomous-Affiliated to Savitribai Phule Pune University) Chhatrapati Shivaji Maharaj Jayanti

2021-22

Attendance For Shivaji Maharaj Jayanti

11th march 2022

Online: Gmeet

Total No. of Participants: 76 students and 4 faculties



Monika Rajquru Coordinator MIRA'SL MIRA'S TO STATE OF STA



St. Mira's College For Girls, Pune
Autonomous (Affiliated to Savitribai Phule Pune University)
Reaccredited by NAAC- A Grade, cycle 3
[ARTS, COMMERCE, SCIENCE, BSc(Computer Science), BBA, BBA(CA)]

6,Koregaon Road,Pune-411001. [INDIA]
Ph./Fax: 26124846; Email: mira\_college@yahoo.co.in

PU/PN/AC/015/(1962) College Code:- 013

Circular No:- 5/15/10AC 2021-2022 52

Date:-15/09/2021

### **CIRCULAR**

On 17th September, 2021a Cultural Program in connection wi