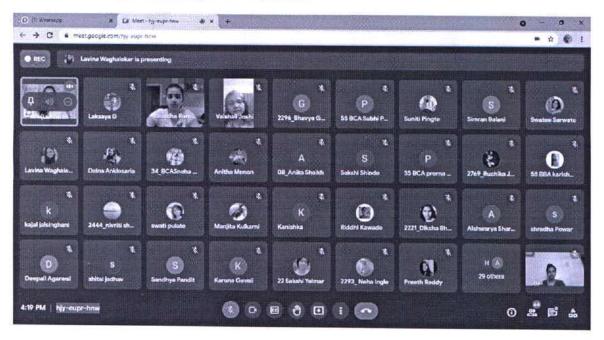

# "SINDHIYAT 2022" 'Jhalak Sindhi Culture Ji' A CULTURAL PROGRAM

On 29th March 2022 a Cultural Program 'Sindhiyat' was organised by BBA-BBA(CA) Department to acquaint students and the faculty with the Sindhi Culture.

The program touched the origin of Sindhi community, culture, literature, music, famous personalities, cuisine and achievements, through informative talks, songs, dance performance and quizzes.

Timings: 12.00 noon Platform: G-Meet Audience Count: 199

Overall, it was very informative, entertaining and thought-provoking program.