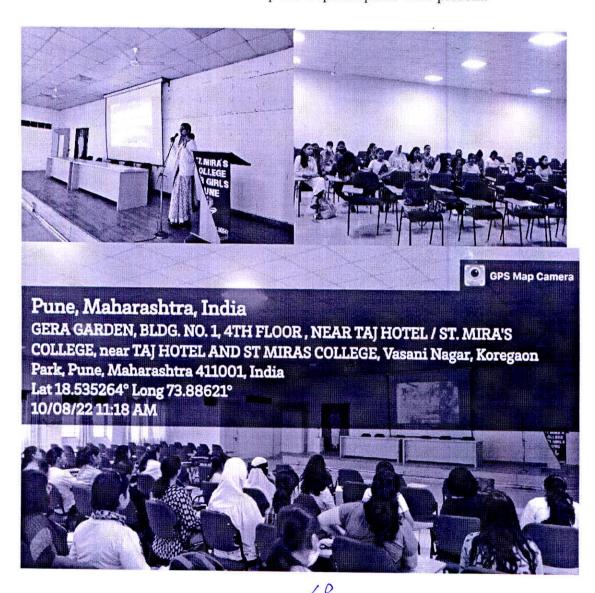

## **CIRCULAR**

On \_\_\_10<sup>th</sup> August, 2022\_\_\_\_ on the occasion of Nagasaki Day, a Documentary Screening on 'Nuclear Warfare' is to be organized by the Department of History from 11 am to 12 noon in the AV room.

On 10<sup>th</sup> August 2022, the Department of History organised a documentary screening session for the SYBA students to observe the bombing of Hiroshima and Nagasaki during World War II. This was a part of the BBC Series on 'Days that Shook the World'. It was in 1945 that the first atomic bomb was dropped on Hiroshima, a Japanese city killing 80,000 people instantly. It was important to sensitise the students to the horrors of the use of atomic weapons. 26participants were present.