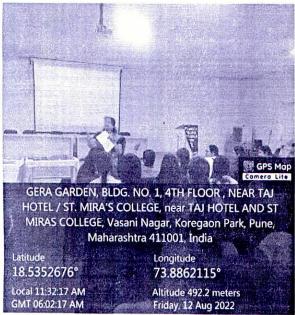

KINDLE THE LIGHT

21,7,2022

Year after year the Sadhu Vaswani Mission organizes Prashna Manch in connection with Janmashtami celebrations. This year it will be held on Friday 12<sup>th</sup> August, 2022, in the St. Mira's College for Girls AV Room between 11.00 am and 1.00 pm for all educational Institution except SVIS Pradhikaran.

## St. MIra's College for Girls, Pune Prashna Manch-12 August 2022 Report

Every year St. Mira's College for Girls organises a quiz on the life and teachings of Lord Shri Krishna as a celebration of Janmashtami. It is held for sharing the wisdom and values of the Lord that can enrich our lives.

This year Prashnamanch was held on Friday, 12th August 2022 in the AV Room at St. Mira's College. The period from Krishna's birth till his life at Sandipani Ashram was covered for the purpose of the quiz. Students from Junior College, Degree College and College of Nursing participated in the Prashna