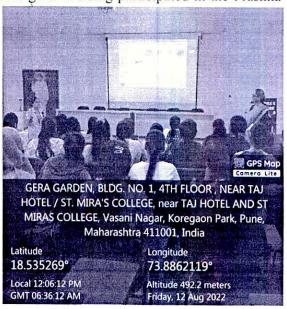

KINDLE THE LIGHT

21,7,2022

Year after year the Sadhu Vaswani Mission organizes Prashna Manch in connection with Janmashtami celebrations. This year it will be held on Friday 12<sup>th</sup> August, 2022, in the St. Mira's College for Girls AV Room between 11.00 am and 1.00 pm for all educational Institution except SVIS Pradhikaran.

## St. MIra's College for Girls, Pune Prashna Manch-12 August 2022 Report

Every year St. Mira's College for Girls organises a quiz on the life and teachings of Lord Shri Krishna as a celebration of Janmashtami. It is held for sharing the wisdom and values of the Lord that can enrich our lives.

This year Prashnamanch was held on Friday, 12th August 2022 in the AV Room at St. Mira's College. The period from Krishna's birth till his life at Sandipani Ashram was covered for the purpose of the quiz. Students from Junior College, Degree College and College of Nursing participated in the Prashna