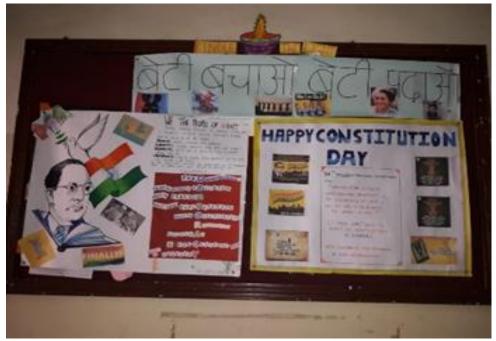

St. Mira's College for Girls, Pune (Autonomous-Affiliated to Savitribai Phule Pune University) Pic 14 - Constitution Day – 26<sup>th</sup> November 2021