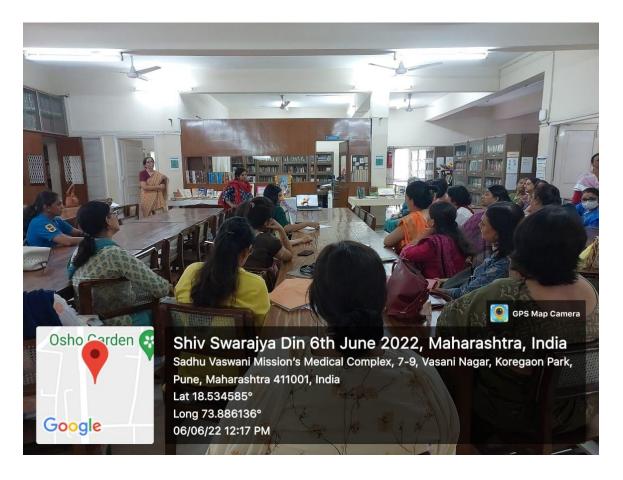

St. Mira's College for Girls, Pune (Autonomous-Affiliated to Savitribai Phule Pune University) <u>Pic 22 - Shiv Swarajya Din – 06<sup>th</sup> June 2022</u>

#### St. Mira's College for Girls, Pune (Autonomous-Affiliated to Savitribai Phule Pune University) <u>Pic 23 - Shiv Swarajya Din – 06<sup>th</sup> June 2022</u>

St. Mira's College for Girls, Pune (Autonomous-Affiliated to Savitribai Phule Pune University) <u>Pic 24 - Yoga Week – 17<sup>th</sup> June 2022</u>