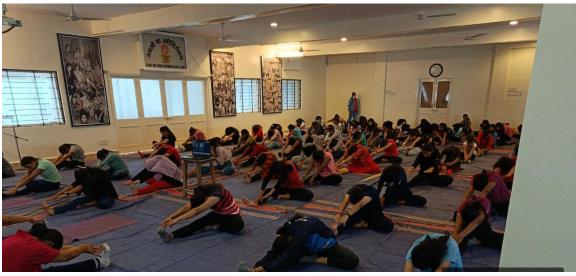

# Pic 2 - International Yoga Day – 21st June 2020

. . . .

Breathing Breath should be slow, steady and controlled. It should not be forced or restricted in anyway. **Benefits** 

- · The main purpose of this prānāyāma is to purify the principle channels of carrying energy called nadi's; hence nourishes the whole body.
- Induces tranquillity and helps to improve concentration.
- · Increases vitality and lowers the level of stress and anxiety.
- It elevates cough disorders.

# Pic 1 - International Yoga Day – 21st June 2020