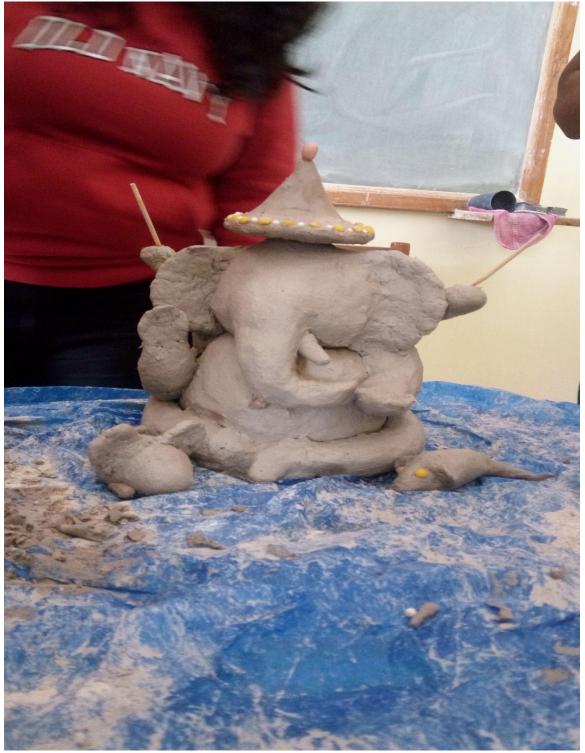

#### St. Mira's College for Girls, Pune (Autonomous-Affiliated to Savitribai Phule Pune University) <u>Pic 49 – Ganesh Idol Making – 23<sup>rd</sup> August 2022</u>

#### St. Mira's College for Girls, Pune (Autonomous-Affiliated to Savitribai Phule Pune University) <u>Pic 50 – Ganesh Idol Making – 23<sup>rd</sup> August 2022</u>