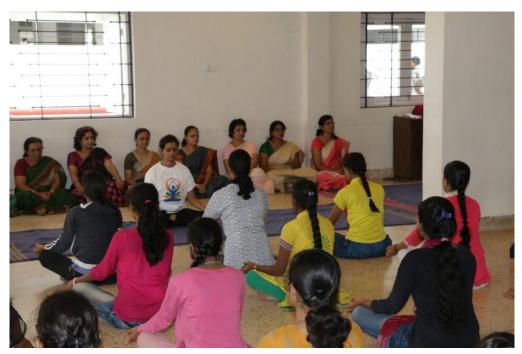

# Pic 2 - International Yoga Day – 21st June 2020

. . . .

Breathing Breath should be slow, steady and controlled. It should not be forced or restricted in anyway. **Benefits** 

- · The main purpose of this prānāyāma is to purify the principle channels of carrying energy called nadi's; hence nourishes the whole body.
- Induces tranquillity and helps to improve concentration.
- · Increases vitality and lowers the level of stress and anxiety.
- It elevates cough disorders.

# Pic 1 - International Yoga Day – 21st June 2020