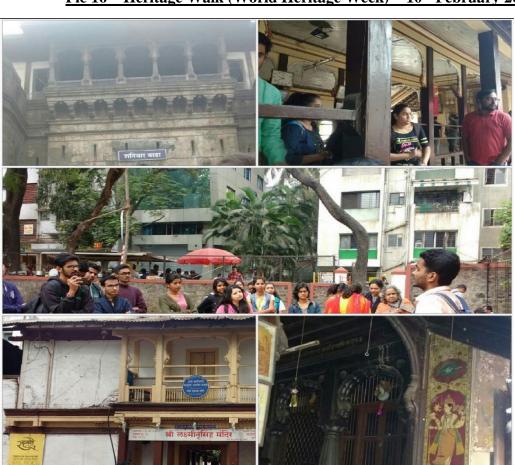

#### St. Mira's College for Girls, Pune (Autonomous-Affiliated to Savitribai Phule Pune University) Pic 20 – Virtual Museum Visit (World Heritage Week) – 07<sup>th</sup> April 2022

Pic 21 – Virtual Visit of Shaniwarwada (World Heritage Week) – 07th April 2022