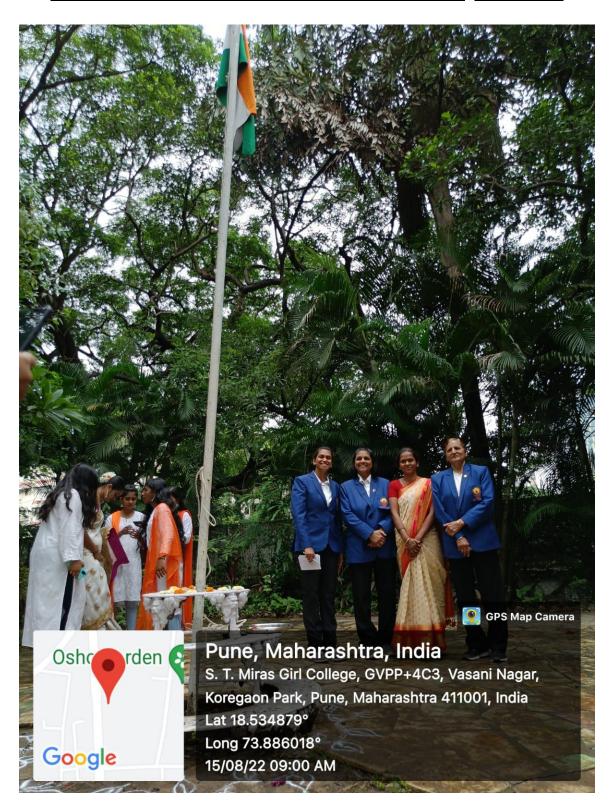

#### St. Mira's College for Girls, Pune (Autonomous-Affiliated to Savitribai Phule Pune University) <u>Pic 44 – Independence Day Celebrations (Flag Hoisting) – 15<sup>th</sup> August 2022</u>

St. Mira's College for Girls, Pune (Autonomous-Affiliated to Savitribai Phule Pune University) Pic 45 – Samuhik Rashtragaan Students and Teachers – 17<sup>th</sup> August 2022