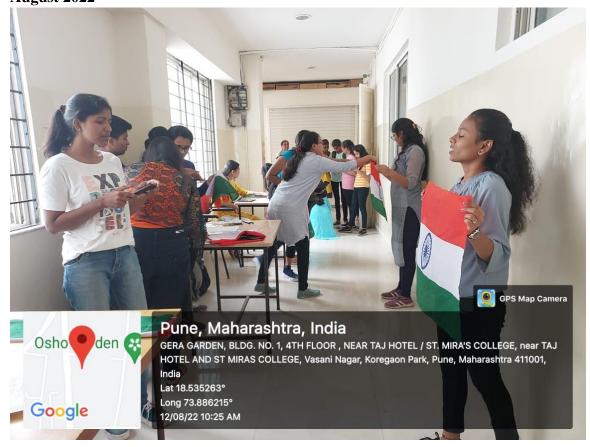

Pic 36 – Volunteers at Yuva Sankalp Campaign on Azadi Ka Amrit Mahotsav – 12<sup>th</sup> August 2022

St. Mira's College for Girls, Pune (Autonomous-Affiliated to Savitribai Phule Pune University) Pic 37 – Volunteers at Yuva Sankalp Campaign on Azadi Ka Amrit Mahotsav – 12<sup>th</sup> August 2022