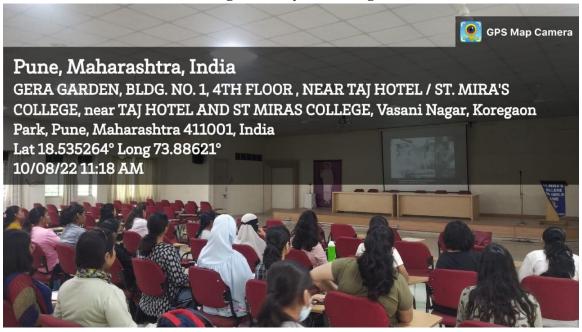

Pic 32 - Nagasaki Day – 10<sup>th</sup> August 2022

St. Mira's College for Girls, Pune (Autonomous-Affiliated to Savitribai Phule Pune University) Pic 33 – Independence Day Rally with Botanical Survey of India – 10<sup>th</sup> August 2022

Pic 34 – Independence Day Rally with Botanical Survey of India – 10<sup>th</sup> August 2022

St. Mira's College for Girls, Pune (Autonomous-Affiliated to Savitribai Phule Pune University) Pic 35 – Independence Day Rally with Botanical Survey of India – 10<sup>th</sup> August 2022