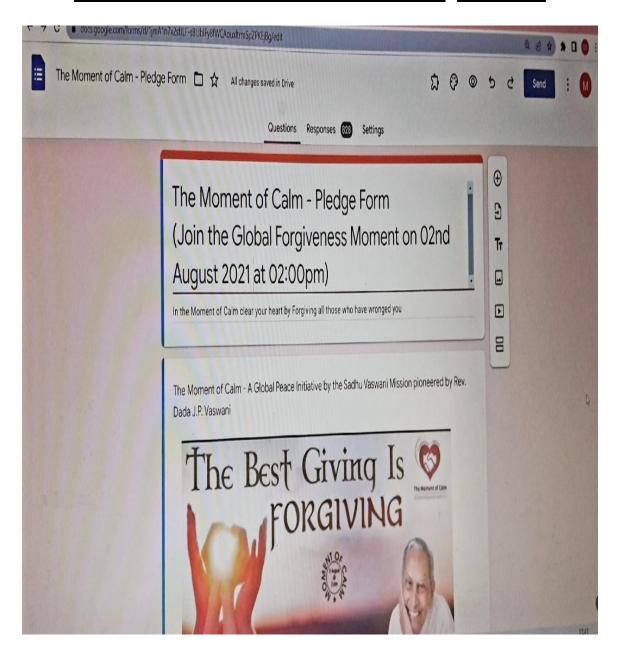

#### St. Mira's College for Girls, Pune (Autonomous-Affiliated to Savitribai Phule Pune University) <u>Pic 3 - Global Forgiveness Day - Moment of Calm – 02<sup>nd</sup> August 2021</u>

St. Mira's College for Girls, Pune (Autonomous-Affiliated to Savitribai Phule Pune University) <u>Pic 4 - Hiroshima Day – 06<sup>th</sup> August 2021</u>