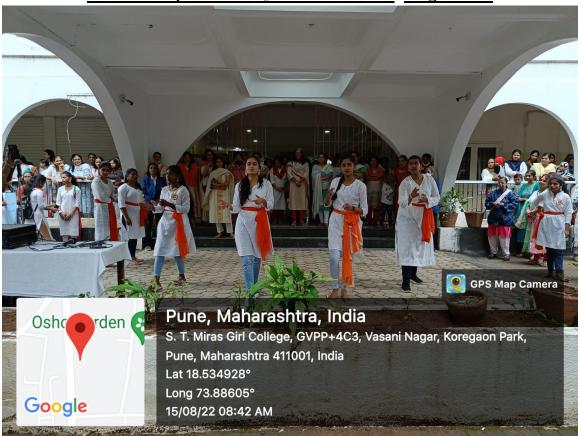

St. Mira's College for Girls, Pune (Autonomous-Affiliated to Savitribai Phule Pune University) Pic 38 - Independence Day – Flag Hoisting – 13-15<sup>th</sup> August 2022

Pic 39 - Independence Day – Flag Hoisting – 13-15<sup>th</sup> August 2022