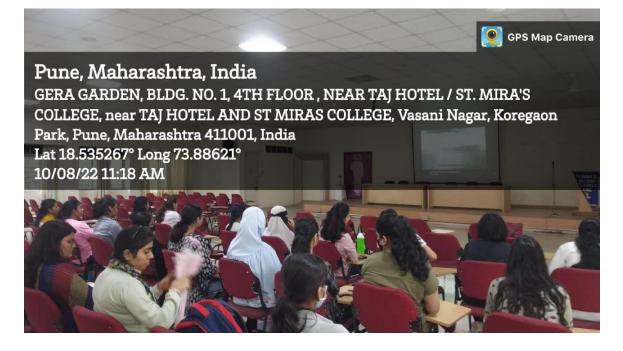

Pic 32 - Nagasaki Day – 10<sup>th</sup> August 2022

St. Mira's College for Girls, Pune (Autonomous-Affiliated to Savitribai Phule Pune University) Pic 33 – Independence Day Rally with Botanical Survey of India – 10<sup>th</sup> August 2022

Pic 34 – Independence Day Rally with Botanical Survey of India – 10<sup>th</sup> August 2022

St. Mira's College for Girls, Pune (Autonomous-Affiliated to Savitribai Phule Pune University) Pic 35 – Independence Day Rally with Botanical Survey of India – 10<sup>th</sup> August 2022