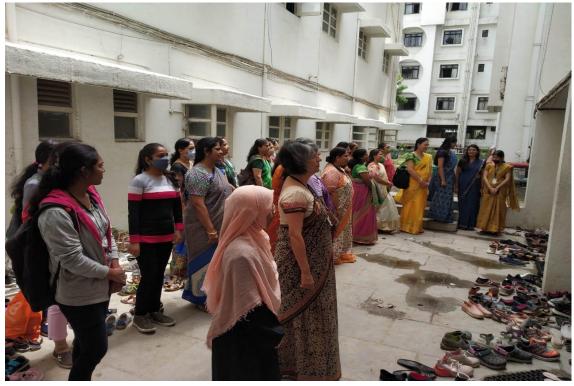

<u>Pic 5 – Nagasaki Day – 09<sup>th</sup> August 2021</u>

St. Mira's College for Girls, Pune (Autonomous-Affiliated to Savitribai Phule Pune University) <u>Pic 6 - Independence Day – 15<sup>th</sup> August 2021</u>