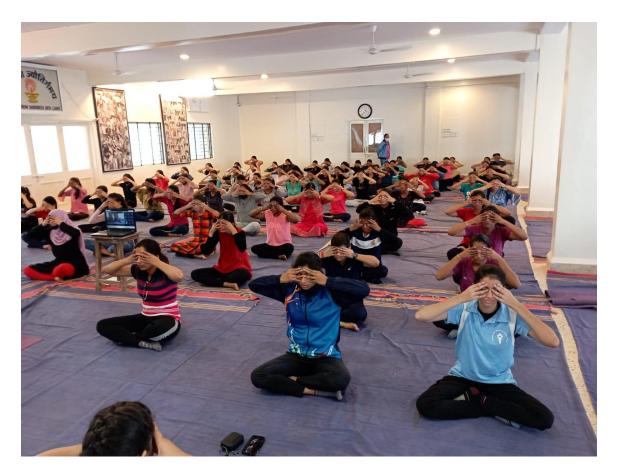

# Pic 2 - International Yoga Day – 21st June 2020

. . . .

Breathing Breath should be slow, steady and controlled. It should not be forced or restricted in anyway. **Benefits** 

- · The main purpose of this prānāyāma is to purify the principle channels of carrying energy called nadi's; hence nourishes the whole body.
- Induces tranquillity and helps to improve concentration.
- · Increases vitality and lowers the level of stress and anxiety.
- It elevates cough disorders.