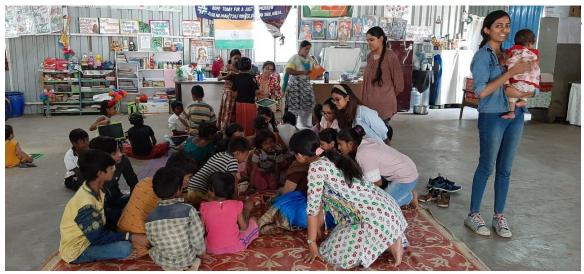

#### Pic 7 – Janmashtami – 30<sup>th</sup> August 2021

| pward, on!" - Sadhu Vaswani                                                                |
|--------------------------------------------------------------------------------------------|
| E FOR GIRLS, PUNE<br>ribai Phule Pune University)<br>AC Re-accredited 'A' Grade, (Cycle 3) |
| Of Merit                                                                                   |
| Samruddhi S. Navghane                                                                      |
| for girls                                                                                  |
| ashna Manch) on "The Life and Teachings                                                    |
| Joyak                                                                                      |
| I/C Principal                                                                              |
| De Trincipal                                                                               |
| f                                                                                          |