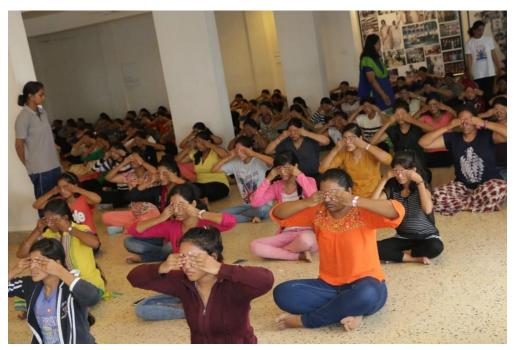

# Pic 2 - International Yoga Day – 21st June 2020

. . . .

Breathing Breath should be slow, steady and controlled. It should not be forced or restricted in anyway. **Benefits** 

- · The main purpose of this prānāyāma is to purify the principle channels of carrying energy called nadi's; hence nourishes the whole body.
- Induces tranquillity and helps to improve concentration.
- · Increases vitality and lowers the level of stress and anxiety.
- It elevates cough disorders.

# Pic 1 - International Yoga Day – 21st June 2020