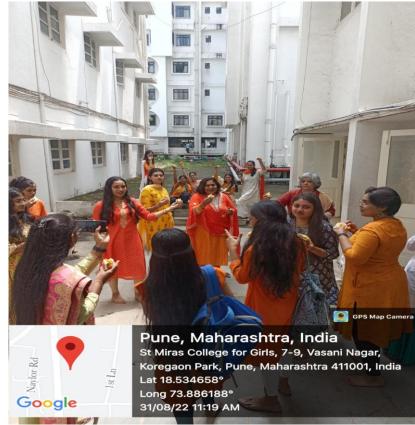

#### St. Mira's College for Girls, Pune (Autonomous-Affiliated to Savitribai Phule Pune University) Pic 29 - Nagasaki Day – 10<sup>th</sup> August 2022

<u>Pic 30 - Nagasaki Day – 10<sup>th</sup> August 2022</u>

Audio Visual Room: 18.535255<sup>o</sup>N; 73.88626<sup>o</sup>E

St. Mira's College for Girls, Pune (Autonomous-Affiliated to Savitribai Phule Pune University) Pic 31 - Nagasaki Day – 10<sup>th</sup> August 2022

Pic 32 - Nagasaki Day – 10<sup>th</sup> August 2022

St. Mira's College for Girls, Pune (Autonomous-Affiliated to Savitribai Phule Pune University) Pic 33 – Independence Day Rally with Botanical Survey of India – 10<sup>th</sup> August 2022