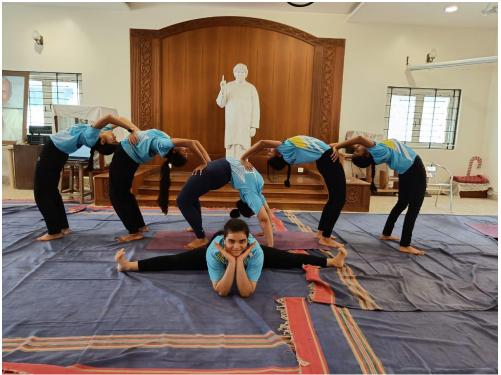

#### St. Mira's College for Girls, Pune (Autonomous-Affiliated to Savitribai Phule Pune University) <u>Pic 23 - Shiv Swarajya Din – 06<sup>th</sup> June 2022</u>

St. Mira's College for Girls, Pune (Autonomous-Affiliated to Savitribai Phule Pune University) <u>Pic 24 - Yoga Week – 17<sup>th</sup> June 2022</u>

<u>Pic 25 - Yoga Week – 17<sup>th</sup> June 2022</u>

St. Mira's College for Girls, Pune (Autonomous-Affiliated to Savitribai Phule Pune University) <u>Pic 26 - Yoga Day – 21<sup>st</sup> June 2022</u>