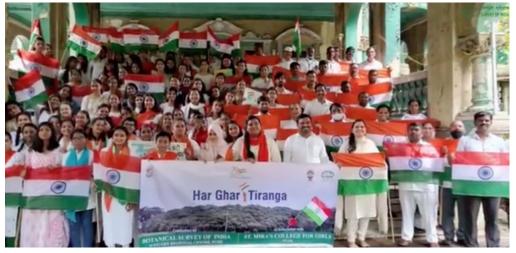

Pic 32 - Nagasaki Day – 10<sup>th</sup> August 2022

St. Mira's College for Girls, Pune (Autonomous-Affiliated to Savitribai Phule Pune University) Pic 33 – Independence Day Rally with Botanical Survey of India – 10<sup>th</sup> August 2022

Pic 34 – Independence Day Rally with Botanical Survey of India – 10<sup>th</sup> August 2022

St. Mira's College for Girls, Pune (Autonomous-Affiliated to Savitribai Phule Pune University) Pic 35 – Independence Day Rally with Botanical Survey of India – 10<sup>th</sup> August 2022