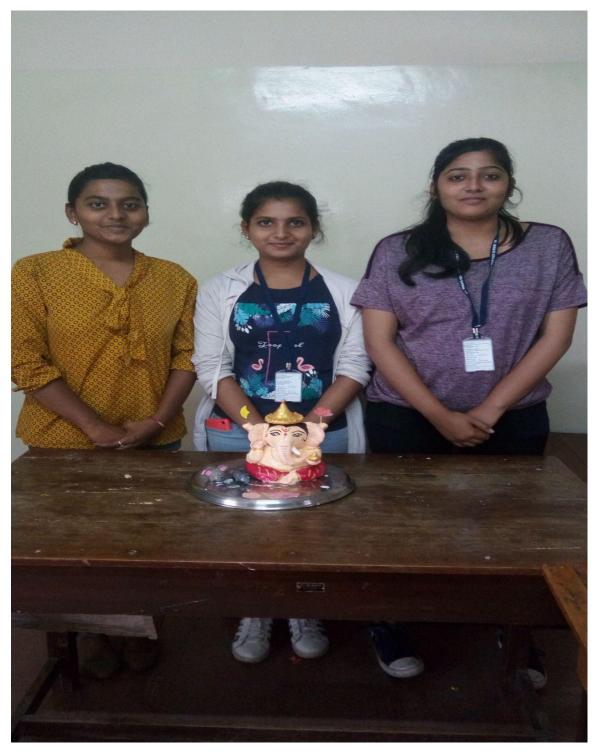

#### St. Mira's College for Girls, Pune (Autonomous-Affiliated to Savitribai Phule Pune University) <u>Pic 49 – Ganesh Idol Making – 23<sup>rd</sup> August 2022</u>

#### St. Mira's College for Girls, Pune (Autonomous-Affiliated to Savitribai Phule Pune University) <u>Pic 50 – Ganesh Idol Making – 23<sup>rd</sup> August 2022</u>