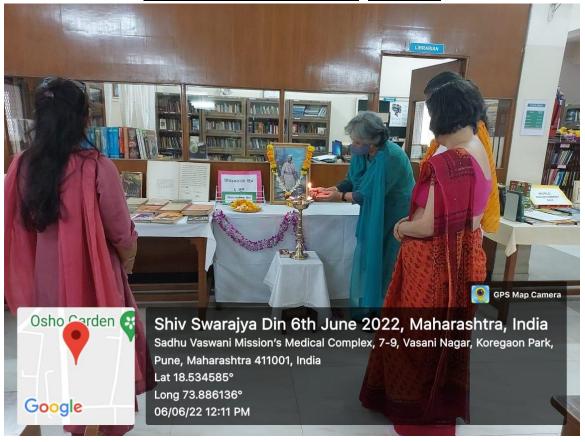

St. Mira's College for Girls, Pune (Autonomous-Affiliated to Savitribai Phule Pune University) <u>Pic 22 - Shiv Swarajya Din – 06<sup>th</sup> June 2022</u>

#### St. Mira's College for Girls, Pune (Autonomous-Affiliated to Savitribai Phule Pune University) <u>Pic 23 - Shiv Swarajya Din – 06<sup>th</sup> June 2022</u>

St. Mira's College for Girls, Pune (Autonomous-Affiliated to Savitribai Phule Pune University) <u>Pic 24 - Yoga Week – 17<sup>th</sup> June 2022</u>