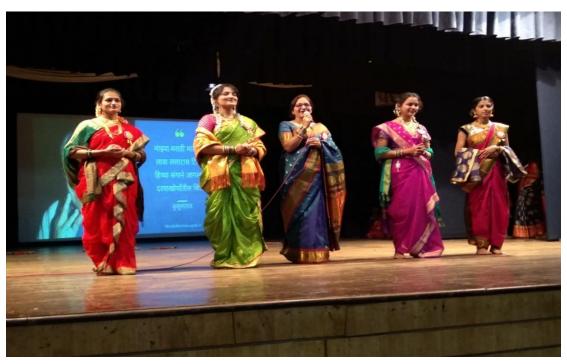

#### St. Mira's College for Girls, Pune (Autonomous-Affiliated to Savitribai Phule Pune University) <u>Pic 18 - Marathi Day – 28<sup>th</sup> February 2022</u>

Lunkad, Viman Nagar: 18.567074<sup>0</sup>N; 73.9118<sup>0</sup>E

<u>Pic 19 - Marathi BhashaSamvardhanPandhrawada – 28<sup>th</sup> February 2022</u>