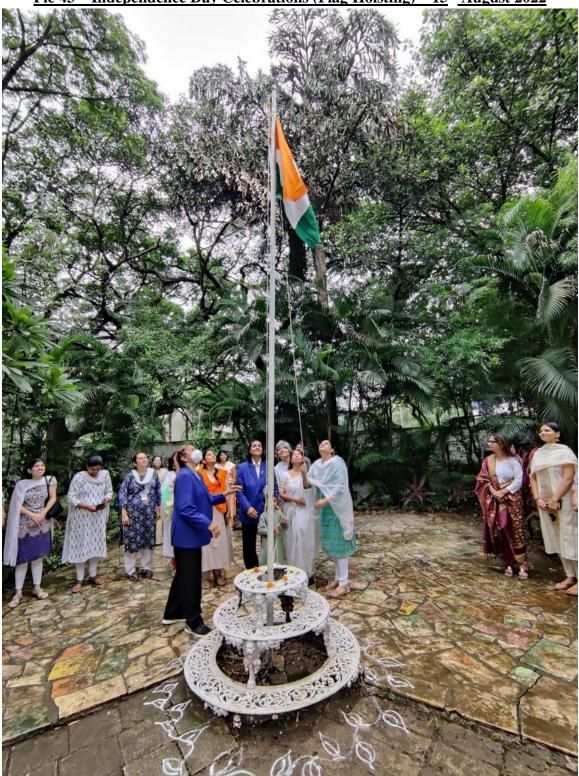

St. Mira's College for Girls, Pune (Autonomous-Affiliated to Savitribai Phule Pune University) <u>Pic 43 – Independence Day Celebrations (Flag Hoisting) – 15<sup>th</sup> August 2022</u>

#### St. Mira's College for Girls, Pune (Autonomous-Affiliated to Savitribai Phule Pune University) <u>Pic 44 – Independence Day Celebrations (Flag Hoisting) – 15<sup>th</sup> August 2022</u>

St. Mira's College for Girls, Pune (Autonomous-Affiliated to Savitribai Phule Pune University) Pic 45 – Samuhik Rashtragaan Students and Teachers – 17<sup>th</sup> August 2022