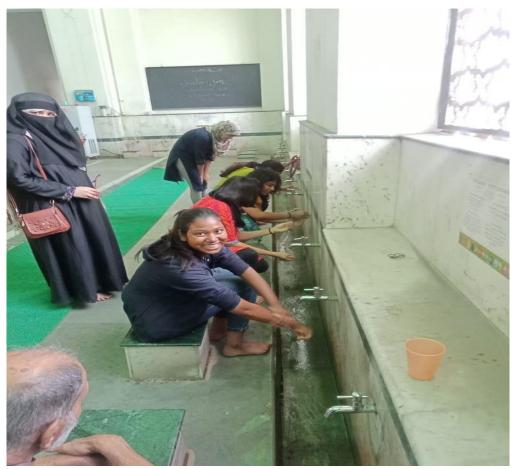

<u>Pic 5 – Nagasaki Day – 09<sup>th</sup> August 2021</u>

St. Mira's College for Girls, Pune (Autonomous-Affiliated to Savitribai Phule Pune University) <u>Pic 6 - Independence Day – 15<sup>th</sup> August 2021</u>