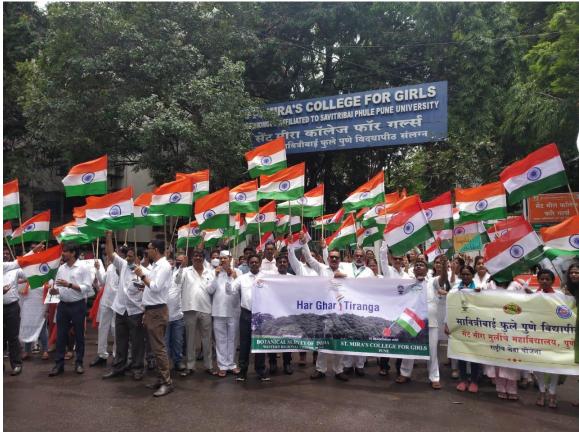

Pic 32 - Nagasaki Day – 10<sup>th</sup> August 2022

St. Mira's College for Girls, Pune (Autonomous-Affiliated to Savitribai Phule Pune University) Pic 33 – Independence Day Rally with Botanical Survey of India – 10<sup>th</sup> August 2022

Pic 34 – Independence Day Rally with Botanical Survey of India – 10<sup>th</sup> August 2022

St. Mira's College for Girls, Pune (Autonomous-Affiliated to Savitribai Phule Pune University) Pic 35 – Independence Day Rally with Botanical Survey of India – 10<sup>th</sup> August 2022