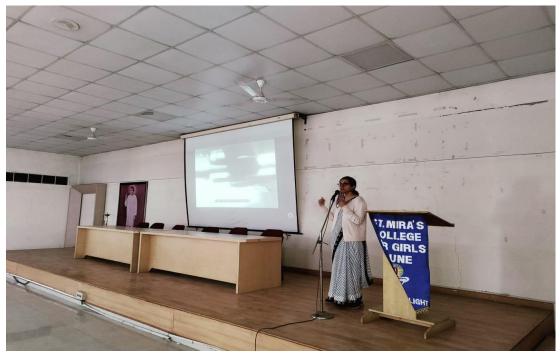

#### St. Mira's College for Girls, Pune (Autonomous-Affiliated to Savitribai Phule Pune University) Pic 29 - Nagasaki Day – 10<sup>th</sup> August 2022

<u>Pic 30 - Nagasaki Day – 10<sup>th</sup> August 2022</u>

Audio Visual Room: 18.535255<sup>o</sup>N; 73.88626<sup>o</sup>E

St. Mira's College for Girls, Pune (Autonomous-Affiliated to Savitribai Phule Pune University) Pic 31 - Nagasaki Day – 10<sup>th</sup> August 2022