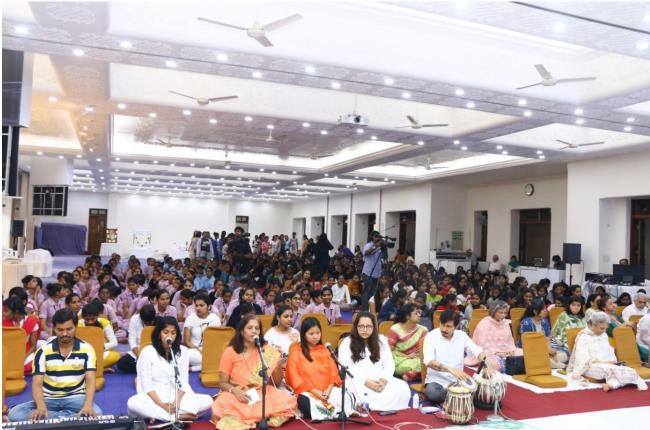

#### St. Mira's College for Girls, Pune (Autonomous-Affiliated to Savitribai Phule Pune University) <u>Pic 3 - Global Forgiveness Day - Moment of Calm – 02<sup>nd</sup> August 2021</u>

St. Mira's College for Girls, Pune (Autonomous-Affiliated to Savitribai Phule Pune University) <u>Pic 4 - Hiroshima Day – 06<sup>th</sup> August 2021</u>