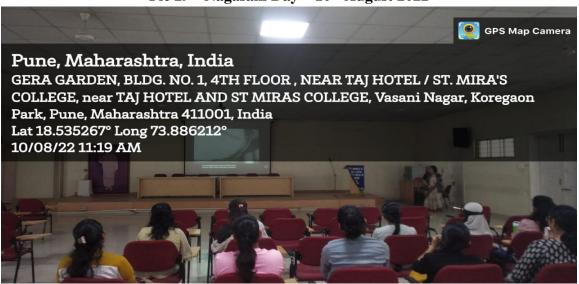

#### St. Mira's College for Girls, Pune (Autonomous-Affiliated to Savitribai Phule Pune University) Pic 29 - Nagasaki Day – 10<sup>th</sup> August 2022

<u>Pic 30 - Nagasaki Day – 10<sup>th</sup> August 2022</u>

Audio Visual Room: 18.535255<sup>o</sup>N; 73.88626<sup>o</sup>E

St. Mira's College for Girls, Pune (Autonomous-Affiliated to Savitribai Phule Pune University) Pic 31 - Nagasaki Day – 10<sup>th</sup> August 2022