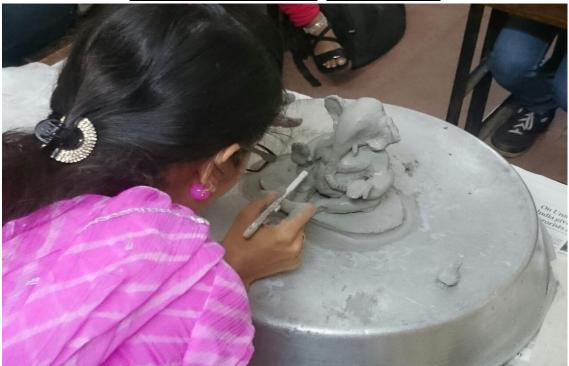

#### St. Mira's College for Girls, Pune (Autonomous-Affiliated to Savitribai Phule Pune University) <u>Pic 49 – Ganesh Idol Making – 23<sup>rd</sup> August 2022</u>

#### St. Mira's College for Girls, Pune (Autonomous-Affiliated to Savitribai Phule Pune University) <u>Pic 50 – Ganesh Idol Making – 23<sup>rd</sup> August 2022</u>