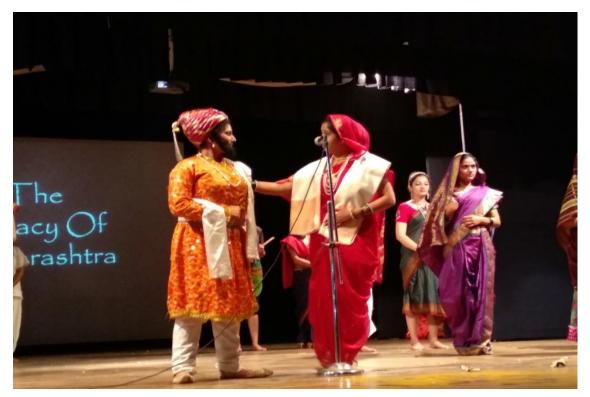

St. Mira's College for Girls, Pune (Autonomous-Affiliated to Savitribai Phule Pune University) <u>Pic 22 - Shiv Swarajya Din – 06<sup>th</sup> June 2022</u>

#### St. Mira's College for Girls, Pune (Autonomous-Affiliated to Savitribai Phule Pune University) <u>Pic 23 - Shiv Swarajya Din – 06<sup>th</sup> June 2022</u>

St. Mira's College for Girls, Pune (Autonomous-Affiliated to Savitribai Phule Pune University) <u>Pic 24 - Yoga Week – 17<sup>th</sup> June 2022</u>