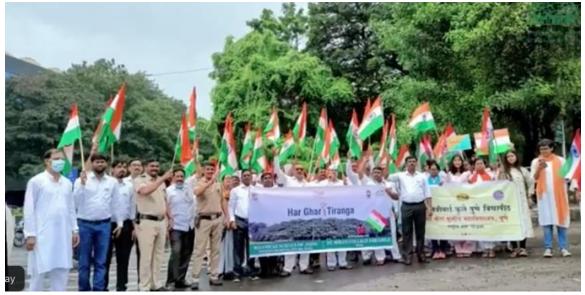

Pic 32 - Nagasaki Day – 10<sup>th</sup> August 2022

St. Mira's College for Girls, Pune (Autonomous-Affiliated to Savitribai Phule Pune University) Pic 33 – Independence Day Rally with Botanical Survey of India – 10<sup>th</sup> August 2022

Pic 34 – Independence Day Rally with Botanical Survey of India – 10<sup>th</sup> August 2022

St. Mira's College for Girls, Pune (Autonomous-Affiliated to Savitribai Phule Pune University) Pic 35 – Independence Day Rally with Botanical Survey of India – 10<sup>th</sup> August 2022