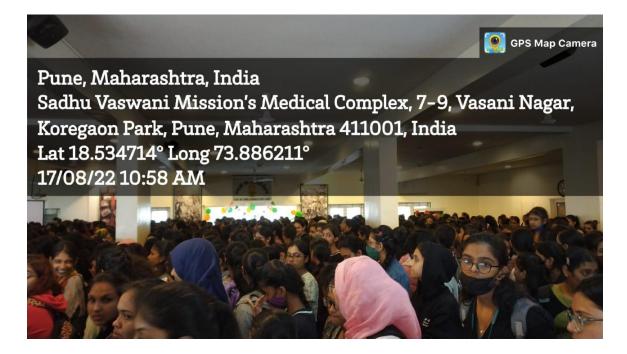

#### St. Mira's College for Girls, Pune (Autonomous-Affiliated to Savitribai Phule Pune University) <u>Pic 3 - Global Forgiveness Day - Moment of Calm – 02<sup>nd</sup> August 2021</u>

St. Mira's College for Girls, Pune (Autonomous-Affiliated to Savitribai Phule Pune University) <u>Pic 4 - Hiroshima Day – 06<sup>th</sup> August 2021</u>