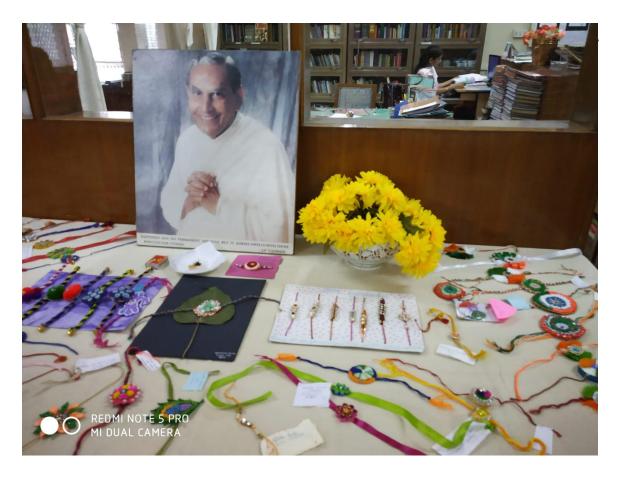

#### St. Mira's College for Girls, Pune (Autonomous-Affiliated to Savitribai Phule Pune University) <u>Pic 7 - Rakhi Making – 08<sup>th</sup> August 2019</u>

St. Mira's College for Girls, Pune (Autonomous-Affiliated to Savitribai Phule Pune University) <u>Pic 8 - Nagasaki Day – 09<sup>th</sup> August 2019</u>